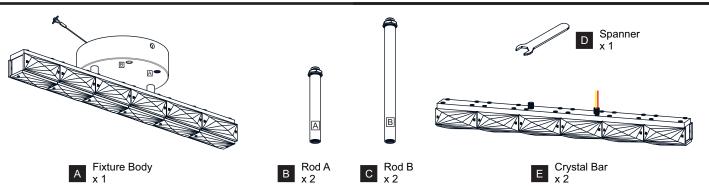

# 

IZEI

Please read and understand this entire manual before attempting to assemble, install or operate the product.

WARNING
RISK OF ELECTRIC SHOCK - Before beginning installation, turn off electricity at the circuit breaker box or the main fuse box.

CAUTION

• For your safety, read instructions completely before beginning installation.

• If in doubt about electrical installation, consult a licensed electrician.

**TOOLS REQUIRED** 



### CARE AND MAINTENANCE

Wipe clean using soft, dry cloth or static duster. Always avoid using harsh chemicals and abrasives to clean fixture as they may damage the finish.

If you need further assistance call Quoizel Customer Care at 1-800-645-3184 (9:00am - 5:00pm EST), or visit us on-line at www.quoizel.com.

#### **PACKAGE CONTENTS**



#### **MOUNTING HARDWARE**



Released Date: 2023-02-23

|         | 120Vac, 60Hz |         |
|---------|--------------|---------|
| Ratings | Model No.    | Wattage |
|         | PCCME1718C   | 28W     |

## INSTALLATION





Your installation is now complete! Restore electricity and save this sheet for future reference.