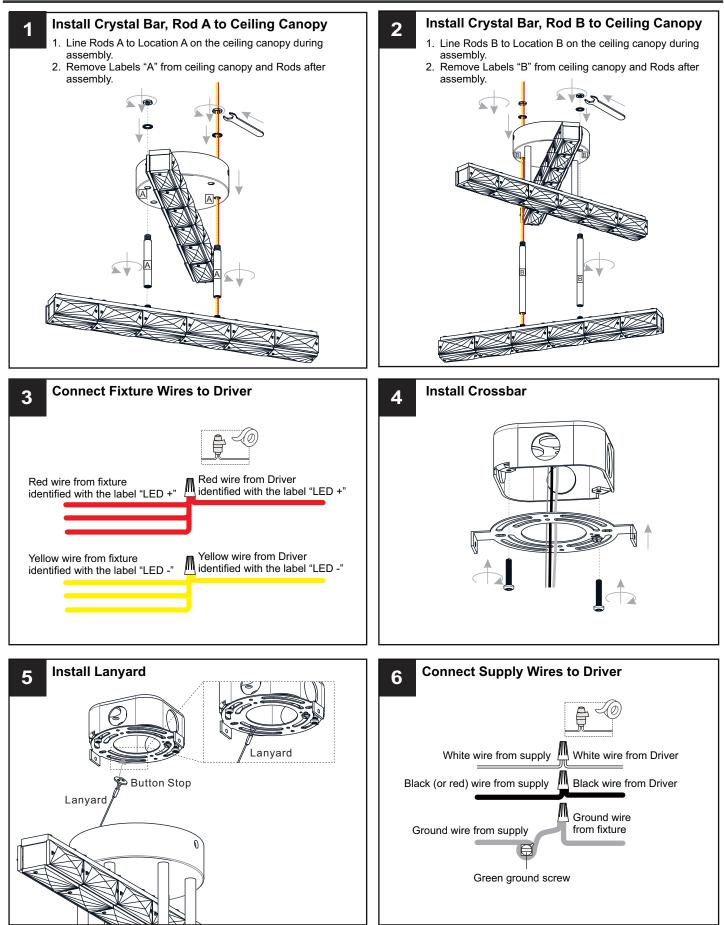

## INSTALLATION

Your installation is now complete! Restore electricity and save this sheet for future reference.