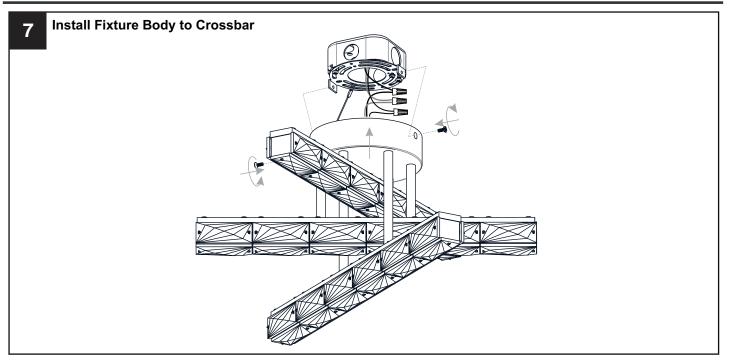

## INSTALLATION

Your installation is now complete! Restore electricity and save this sheet for future reference.