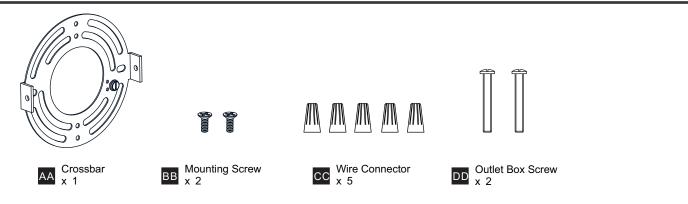

#### **MOUNTING HARDWARE**

Released Date: 2023-02-23

|         | 120Vac, 60Hz |         |
|---------|--------------|---------|
| Ratings | Model No.    | Wattage |
|         | PCCME1718C   | 28W     |