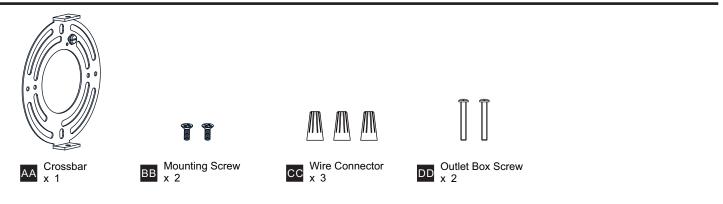

in doubt about electrical installation, consult a licensed electrician.
- **TOOLS REQUIRED**



| R |  |
|---|--|
|   |  |

|         | -            |         |
|---------|--------------|---------|
| Ratings | 120Vac, 60Hz |         |
|         | Model No.    | Wattage |
|         | PCKAY8522AB  | 23W     |
|         | PCKAY8522MBK | 23W     |
|         | PCKAY8528AB  | 30W     |
|         | PCKAY8528MBK | 30W     |

#### **CARE AND MAINTENANCE**

Wipe clean using soft, dry cloth or static duster. Always avoid using harsh chemicals and abrasives to clean fixture as they may damage • the finish.

If you need further assistance call Quoizel Customer Care at 1-800-645-3184 (9:00am - 5:00pm EST), or visit us on-line at www.quoizel.com.

### **PACKAGE CONTENTS**



#### **MOUNTING HARDWARE**



Released Date: 2023-09-08

## INSTALLATION



Your installation is now complete! Restore electricity and save this sheet for future reference.