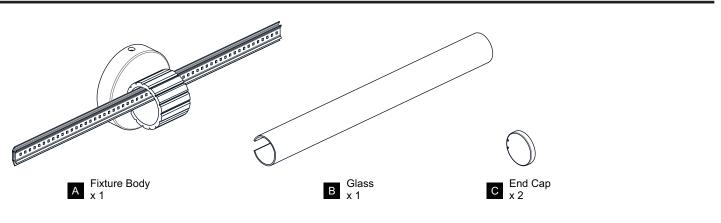

e beginning installation.
- If in doubt about electrical installation, consult a licensed electrician.
- **TOOLS REQUIRED**



| R |  |
|---|--|
|   |  |

|         | -            |         |
|---------|--------------|---------|
| Ratings | 120Vac, 60Hz |         |
|         | Model No.    | Wattage |
|         | PCKAY8522AB  | 23W     |
|         | PCKAY8522MBK | 23W     |
|         | PCKAY8528AB  | 30W     |
|         | PCKAY8528MBK | 30W     |

#### **CARE AND MAINTENANCE**

Wipe clean using soft, dry cloth or static duster. Always avoid using harsh chemicals and abrasives to clean fixture as they may damage • the finish.

If you need further assistance call Quoizel Customer Care at 1-800-645-3184 (9:00am - 5:00pm EST), or visit us on-line at www.quoizel.com.

### **PACKAGE CONTENTS**



#### **MOUNTING HARDWARE**



Released Date: 2023-09-08

## INSTALLATION



Your installation is now complete! Restore electricity and save this sheet for future reference.