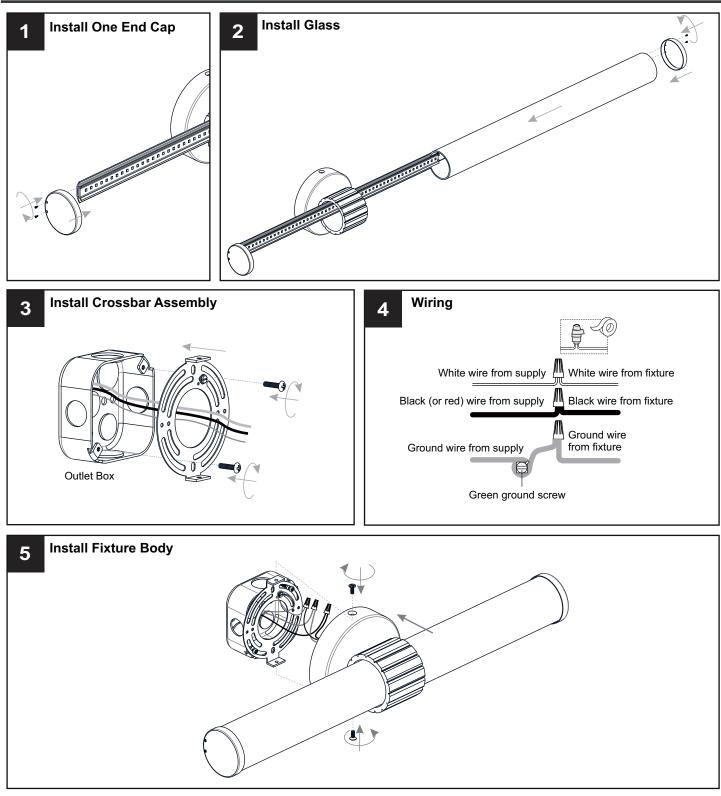

## INSTALLATION

Your installation is now complete! Restore electricity and save this sheet for future reference.