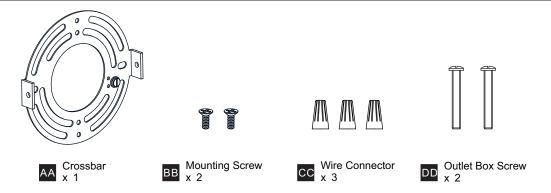

### **MOUNTING HARDWARE**

Released Date: 2023-02-09

|         | 120Vac, 60Hz |         |
|---------|--------------|---------|
| Ratings | Model No.    | Wattage |
|         | PCMLK2820MBK | 30W     |