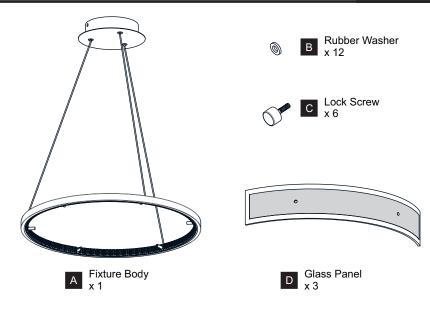

NFORMATION

Please read and understand this entire manual before attempting to assemble, install or operate the product. WARNING

RISK OF ELECTRIC SHOCK - Before beginning installation, turn off electricity at the circuit breaker box or the main fuse box.

### CAUTION

- For your safety, read instructions completely before beginning installation.
- If in doubt about electrical installation, consult a licensed electrician. .

### **TOOLS REQUIRED**



### **CARE AND MAINTENANCE**

Wipe clean using soft, dry cloth or static duster. Always avoid using harsh chemicals and abrasives to clean fixture as they may damage the finish.

If you need further assistance call Quoizel Customer Care at 1-800-645-3184 (9:00am - 5:00pm EST), or visit us on-line at www.quoizel.com.

### **PACKAGE CONTENTS**



### **MOUNTING HARDWARE**



Released Date: 2023-02-09

|         | 120Vac, 60Hz |         |
|---------|--------------|---------|
| Ratings | Model No.    | Wattage |
|         | PCMLK2820MBK | 30W     |

### INSTALLATION



Your installation is now complete! Restore electricity and save this sheet for future reference.