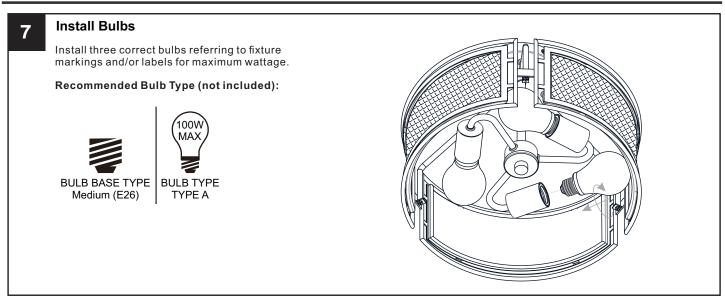

## INSTALLATION

Your installation is now complete! Restore electricity and save this sheet for future reference.