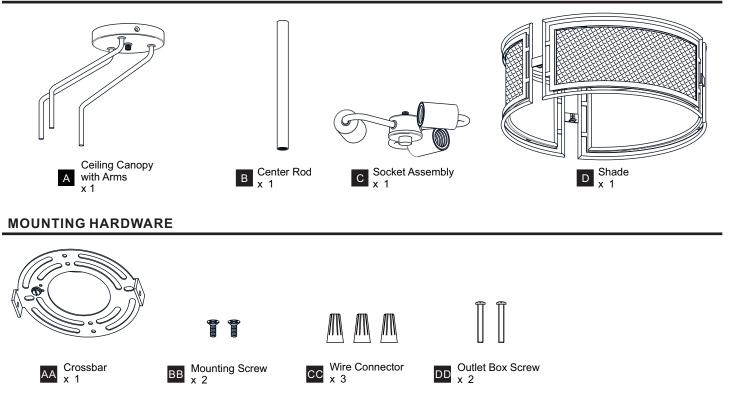

K OF ELECTRIC SHOCK Before beginning installation, turn off electricity at the circuit breaker box or the main fuse box.
- RISK OF FIRE Use bulbs specified by the markings and/or labels on the fixture.
- CAUTION
- For your safety, read instructions completely before beginning installation.
- If in doubt about electrical installation, consult a licensed electrician.
- Turn off electricity to fixture before replacing the bulb(s).

#### TOOLS REQUIRED



#### CARE AND MAINTENANCE

• Wipe clean using soft, dry cloth or static duster. Always avoid using harsh chemicals and abrasives to clean fixture as they may damage the finish.

If you need further assistance call Quoizel Customer Care at 1-800-645-3184 (9:00am - 5:00pm EST), or visit us on-line at www.quoizel.com.

### **PACKAGE CONTENTS**



## INSTALLATION





Your installation is now complete! Restore electricity and save this sheet for future reference.