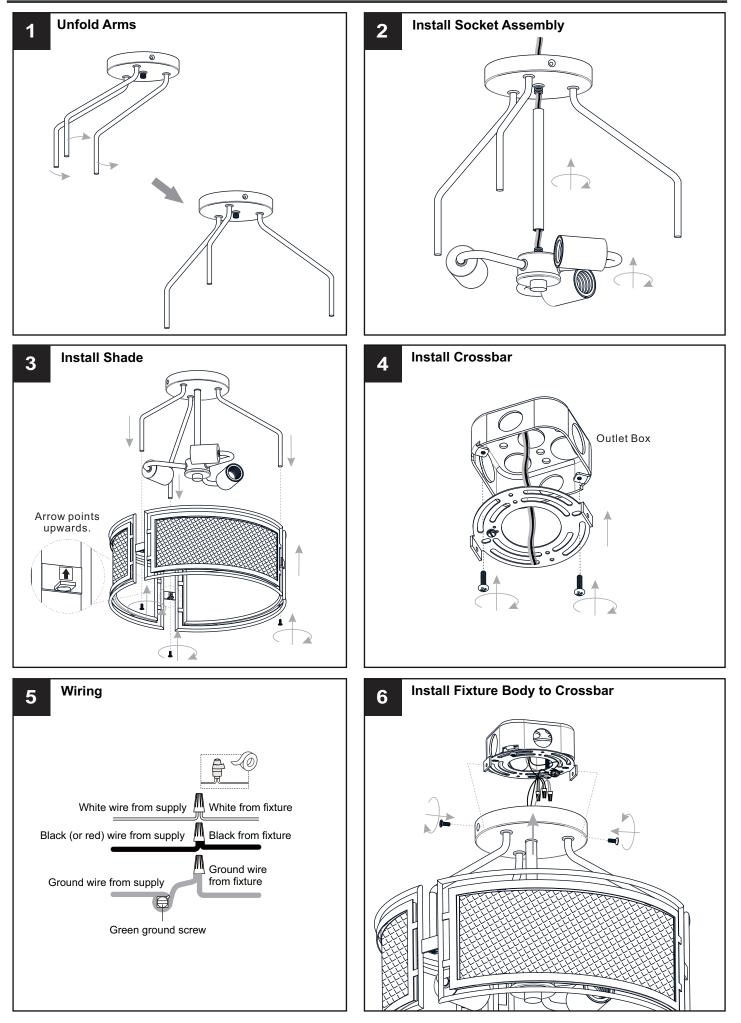

## INSTALLATION

Your installation is now complete! Restore electricity and save this sheet for future reference.