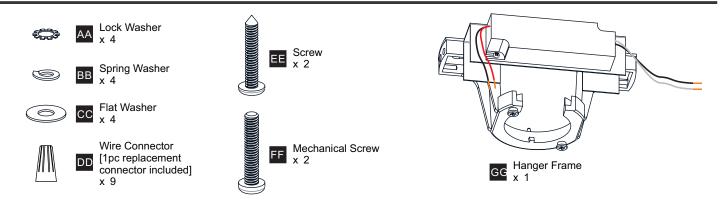

ations.
- This unit weighs 4.64 kg (10.2 lbs).

#### **CAUTION**

- · For your safety, read instructions completely before beginning installation.
- If in doubt about electrical installation, consult a licensed electrician.
- Disconnect fixture from the power source before replacing bulbs or cleaning. Make sure the bulbs are given sufficient time to cool be before removing.

#### **TOOLS REQUIRED**













#### **CARE AND MAINTENANCE**

 Wipe clean using soft, dry cloth or static duster. Always avoid using harsh chemicals and abrasives to clean fixture as they may damage the finish.

If you need further assistance call Quoizel Customer Care at 1-800-645-3184 (9:00am - 5:00pm EST), or visit us on-line at www.quoizel.com.

#### **PACKAGE CONTENTS**



## PACKAGE CONTENTS (PARTS BAG 1)



## PACKAGE CONTENTS (PARTS BAG 2)



#### **INSTALLATION**





























Your installation is now complete! Restore electricity and save this sheet for future reference.