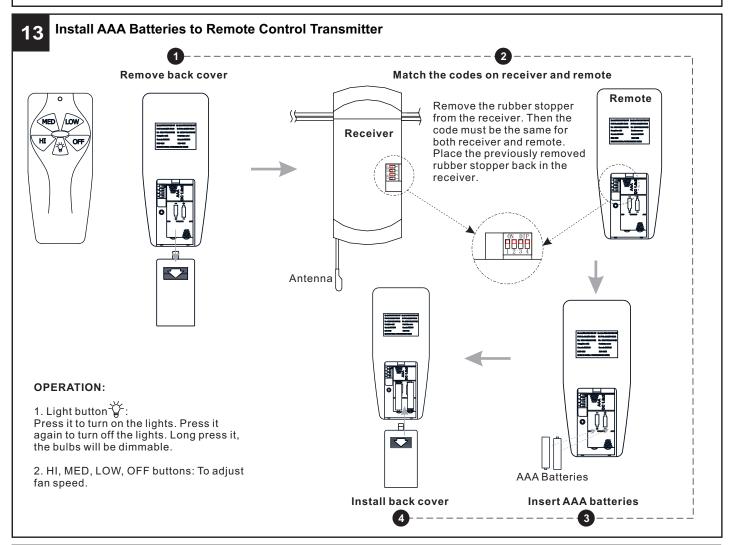

#### **INSTALLATION**

Your installation is now complete! Restore electricity and save this sheet for future reference.