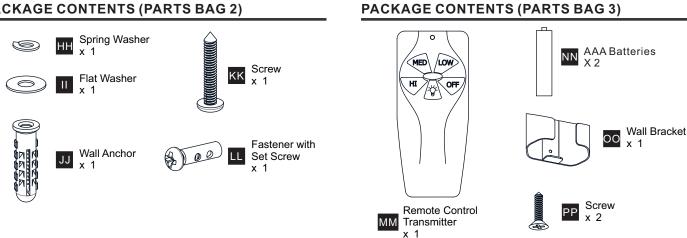

0.2 lbs).

#### **CAUTION**

- · For your safety, read instructions completely before beginning installation.
- If in doubt about electrical installation, consult a licensed electrician.
- Disconnect fixture from the power source before replacing bulbs or cleaning. Make sure the bulbs are given sufficient time to cool be before removing.

#### **TOOLS REQUIRED**













#### **CARE AND MAINTENANCE**

 Wipe clean using soft, dry cloth or static duster. Always avoid using harsh chemicals and abrasives to clean fixture as they may damage the finish.

If you need further assistance call Quoizel Customer Care at 1-800-645-3184 (9:00am - 5:00pm EST), or visit us on-line at www.quoizel.com.

#### **PACKAGE CONTENTS**



## PACKAGE CONTENTS (PARTS BAG 1)



## PACKAGE CONTENTS (PARTS BAG 2)



#### **INSTALLATION**





























Your installation is now complete! Restore electricity and save this sheet for future reference.