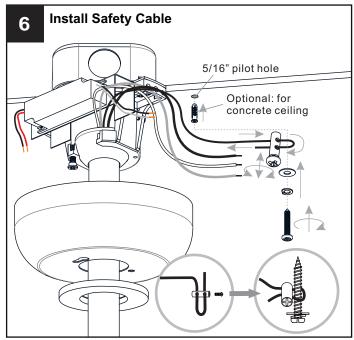

#### **INSTALLATION**

Your installation is now complete! Restore electricity and save this sheet for future reference.