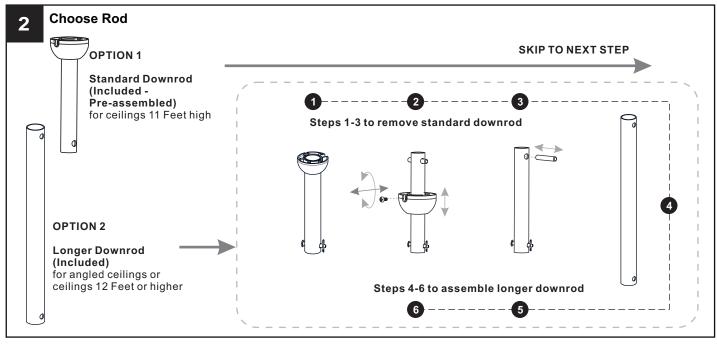

#### **INSTALLATION**

Your installation is now complete! Restore electricity and save this sheet for future reference.