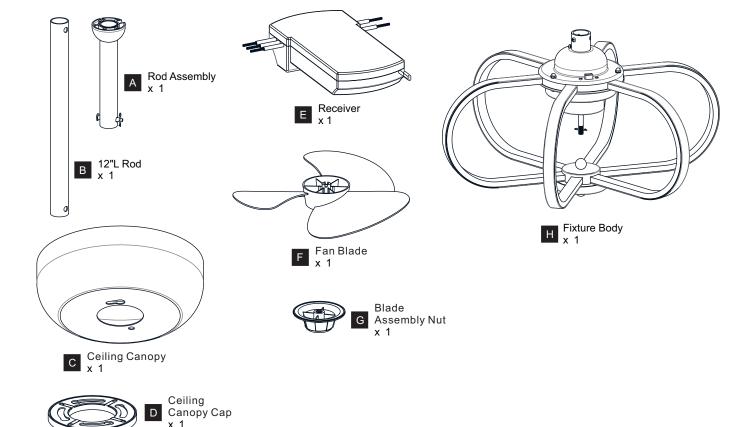

s marked suitable for use in damp locations.
- This unit weighs 4.64 kg (10.2 lbs).

#### **CAUTION**

- · For your safety, read instructions completely before beginning installation.
- If in doubt about electrical installation, consult a licensed electrician.
- Disconnect fixture from the power source before replacing bulbs or cleaning. Make sure the bulbs are given sufficient time to cool be before removing.

#### **TOOLS REQUIRED**













#### **CARE AND MAINTENANCE**

 Wipe clean using soft, dry cloth or static duster. Always avoid using harsh chemicals and abrasives to clean fixture as they may damage the finish.

If you need further assistance call Quoizel Customer Care at 1-800-645-3184 (9:00am - 5:00pm EST), or visit us on-line at www.quoizel.com.

#### **PACKAGE CONTENTS**



## PACKAGE CONTENTS (PARTS BAG 1)



## PACKAGE CONTENTS (PARTS BAG 2)



#### **INSTALLATION**





























Your installation is now complete! Restore electricity and save this sheet for future reference.