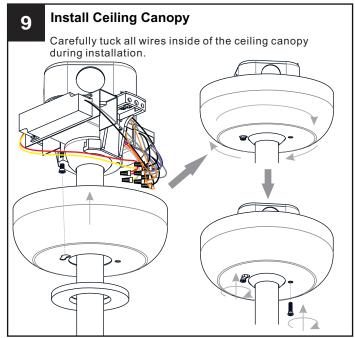

#### **INSTALLATION**

Your installation is now complete! Restore electricity and save this sheet for future reference.