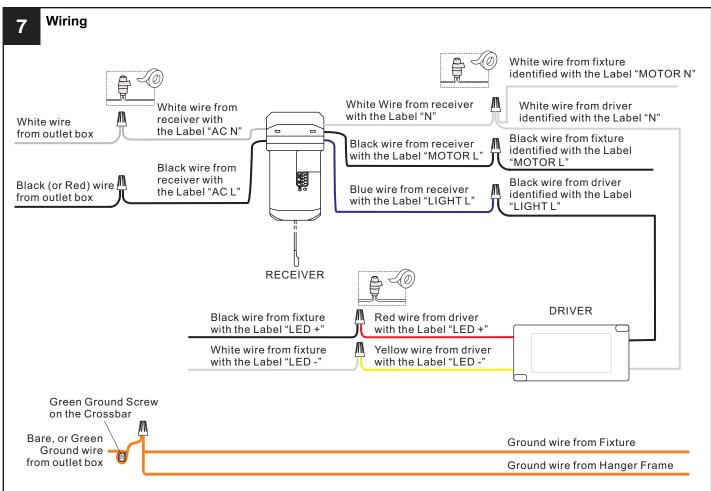

#### **INSTALLATION**

Your installation is now complete! Restore electricity and save this sheet for future reference.