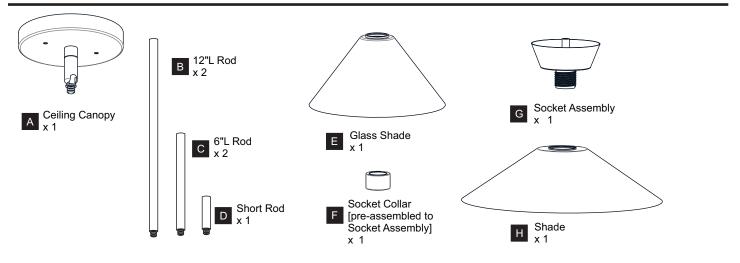

C SHOCK Before beginning installation, turn off electricity at the circuit breaker box or the main fuse box. RISK OF FIRE Use bulbs specified by the markings and/or labels on the fixture. •

#### CAUTION

- For your safety, read instructions completely before beginning installation.
- If in doubt about electrical installation, consult a licensed electrician.
- Turn off electricity to fixture before replacing the bulb(s).

#### **TOOLS REQUIRED**



#### **CARE AND MAINTENANCE**

Wipe clean using soft, dry cloth or static duster. Always avoid using harsh chemicals and abrasives to clean fixture as they may damage the finish.

If you need further assistance call Quoizel Customer Care at 1-800-645-3184 (9:00am - 5:00pm EST), or visit us on-line at www.quoizel.com.

#### **PACKAGE CONTENTS**



#### **MOUNTING HARDWARE**



#### **OPTION 1: PENDANT - QP6171MBK**



Your installation is now complete! Restore electricity and save this sheet for future reference.

#### INSTALLATION

**IMPORTANT:** This CONVERTIBLE fixture can be mounted as pendant light or semi-flush light. **DO NOT CUT SUPPLY WIRES** if you intend to use it as pendant light.

#### **OPTION 2: SEMI-FLUSH - QSF6171MBK**

\* Set aside (2) 6"L Rods, (2) 12"L Rods they are not required for the semi-flush installation.





### INSTALLATION



Your installation is now complete! Restore electricity and save this sheet for future reference.