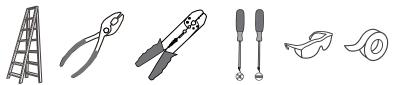

# **INSTALLATION GUIDE** FOR QP6171MBK and QSF6171MBK

## SAFETY INFORMATION

Please read and understand this entire manual before attempting to assemble, install or operate the product. WARNING

- RISK OF ELECTRIC SHOCK Before beginning installation, turn off electricity at the circuit breaker box or the main fuse box. RISK OF FIRE Use bulbs specified by the markings and/or labels on the fixture. •

#### CAUTION

- For your safety, read instructions completely before beginning installation.
- If in doubt about electrical installation, consult a licensed electrician.
- Turn off electricity to fixture before replacing the bulb(s).

#### **TOOLS REQUIRED**



#### **CARE AND MAINTENANCE**

Wipe clean using soft, dry cloth or static duster. Always avoid using harsh chemicals and abrasives to clean fixture as they may damage the finish.

If you need further assistance call Quoizel Customer Care at 1-800-645-3184 (9:00am - 5:00pm EST), or visit us on-line at www.quoizel.com.

#### **PACKAGE CONTENTS**



#### **MOUNTING HARDWARE**



#### **OPTION 1: PENDANT - QP6171MBK**



Your installation is now complete! Restore electricity and save this sheet for future reference.

#### INSTALLATION

**IMPORTANT:** This CONVERTIBLE fixture can be mounted as pendant light or semi-flush light. **DO NOT CUT SUPPLY WIRES** if you intend to use it as pendant light.

#### **OPTION 2: SEMI-FLUSH - QSF6171MBK**

\* Set aside (2) 6"L Rods, (2) 12"L Rods they are no