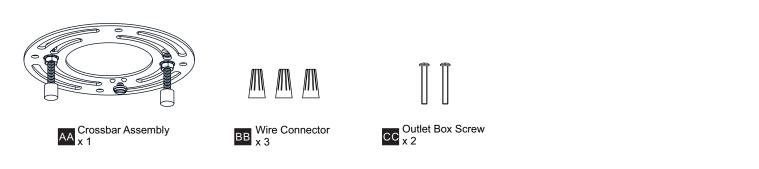

llation, turn off electricity at the circuit breaker box or the main fuse box. RISK OF FIRE Use bulbs specified by the markings and/or labels on the fixture. •

#### CAUTION

- For your safety, read instructions completely before beginning installation.
- If in doubt about electrical installation, consult a licensed electrician.
- Turn off electricity to fixture before replacing the bulb(s).

#### **TOOLS REQUIRED**



#### **CARE AND MAINTENANCE**

Wipe clean using soft, dry cloth or static duster. Always avoid using harsh chemicals and abrasives to clean fixture as they may damage the finish.

If you need further assistance call Quoizel Customer Care at 1-800-645-3184 (9:00am - 5:00pm EST), or visit us on-line at www.quoizel.com.

#### **PACKAGE CONTENTS**



#### **MOUNTING HARDWARE**



#### **OPTION 1: PENDANT - QP6171MBK**



Your installation is now complete! Restore electricity and save this sheet for future reference.

#### INSTALLATION

**IMPORTANT:** This CONVERTIBLE fixture can be mounted as pendant light or semi-flush light. **DO NOT CUT SUPPLY WIRES** if you intend to use it as pendant light.

#### **OPTION 2: SEMI-FLUSH - QSF6171MBK**

\* Set aside (2) 6"L Rods, (2) 12"L Rods they are not required for the semi-flush installation.





### INSTALLATION



Your installation is now complete! Restore electricity and save this sheet for future reference.