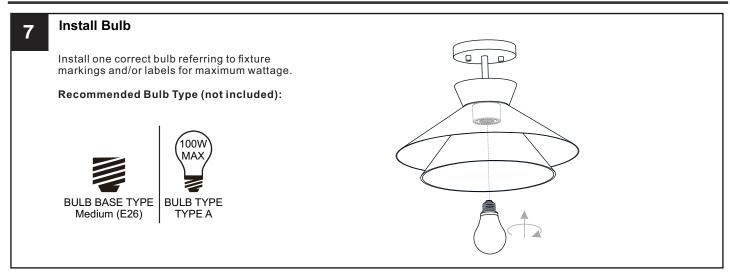

## SAFETY INFORMATION

Please read and understand this entire manual before attempting to assemble, install or operate the product. WARNING

- RISK OF ELECTRIC SHOCK Before beginning installation, turn off electricity at the circuit breaker box or the main fuse box. RISK OF FIRE Use bulbs specified by the markings and/or labels on the fixture. •

#### CAUTION

- For your safety, read instructions completely before beginning installation.
- If in doubt about electrical installation, consult a licensed electrician.
- Turn off electricity to fixture before replacing the bulb(s).