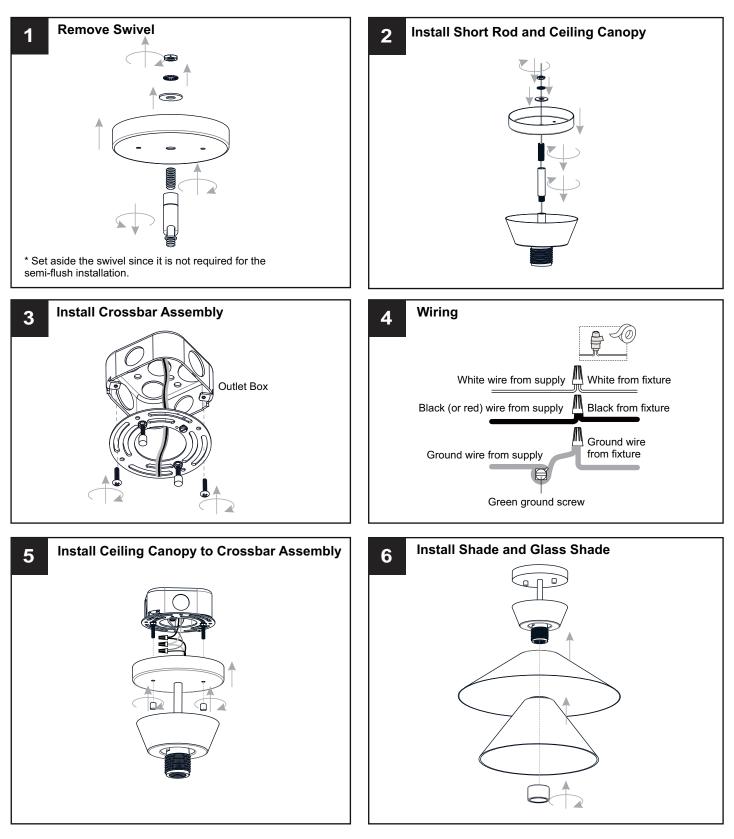

#### **OPTION 2: SEMI-FLUSH - QSF6171MBK**

\* Set aside (2) 6"L Rods, (2) 12"L Rods they are not required for the semi-flush installation.

### INSTALLATION

Your installation is now complete! Restore electricity and save this sheet for future reference.