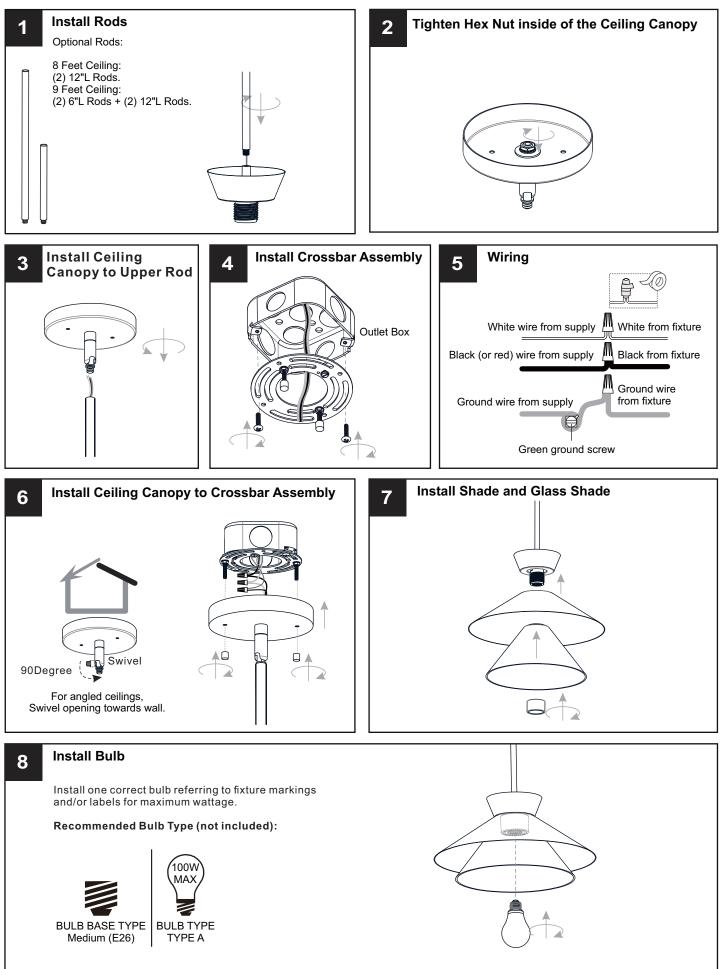

#### **OPTION 1: PENDANT - QP6171MBK**

Your installation is now complete! Restore electricity and save this sheet for future reference.

#### INSTALLATION

**IMPORTANT:** This CONVERTIBLE fixture can be mounted as pendant light or semi-flush light. **DO NOT CUT SUPPLY WIRES** if you intend to use it as pendant light.

#### **OPTION 2: SEMI-FLUSH - QSF6171MBK**

\* Set aside (2) 6"L Rods, (2) 12"L Rods they are not required for the semi-flush installation.

### INSTALLATION

Your installation is now complete! Restore electricity and save this sheet for future reference.