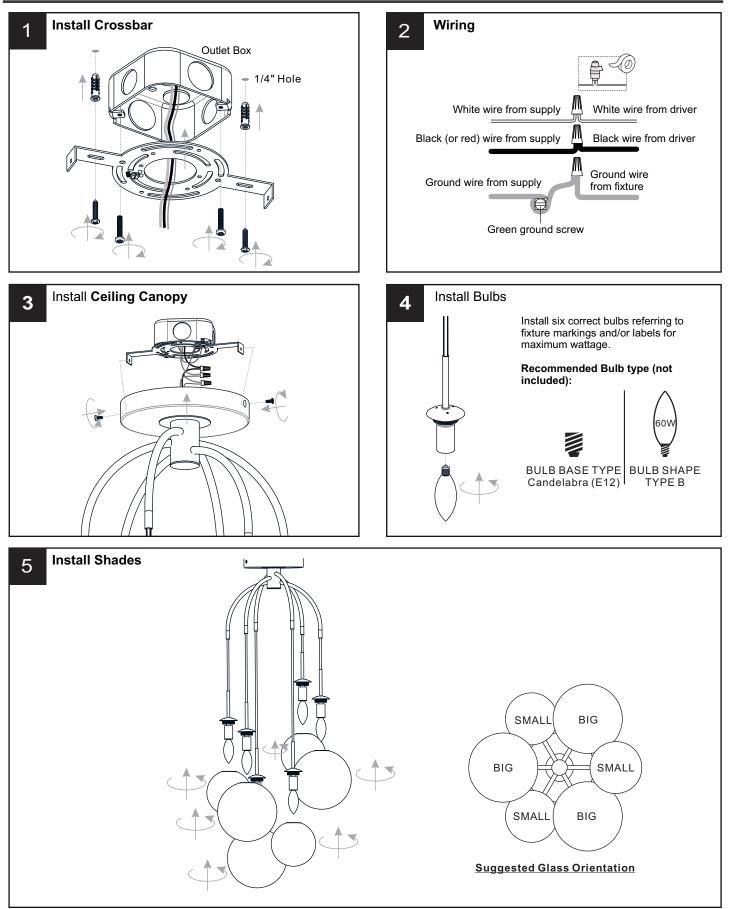

### INSTALLATION

Your installation is now complete! Restore electricity and save this sheet for future reference.