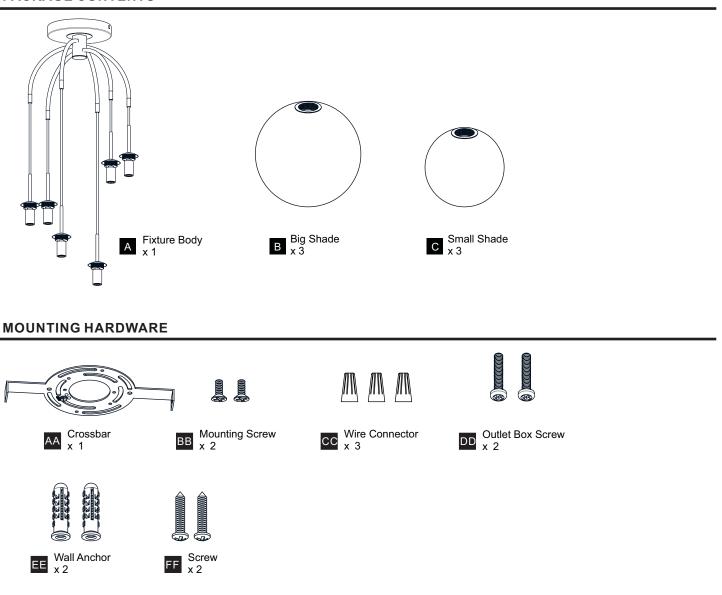

IC SHOCK Before beginning installation, turn off electricity at the circuit breaker box or the main fuse box. RISK OF FIRE Use bulbs specified by the markings and/or labels on the fixture. ٠
- •
- CAUTION
- For your safety, read instructions completely before beginning installation.
- If in doubt about electrical installation, consult a licensed electrician.
- Turn off electricity to fixture before replacing the bulb(s).

#### **TOOLS REQUIRED**



#### **CARE AND MAINTENANCE**

Wipe clean using soft, dry cloth or static duster. Always avoid using harsh chemicals and abrasives to clean fixture as they may damage the finish.

If you need further assistance call Quoizel Customer Care at 1-800-645-3184 (9:00am - 5:00pm EST), or visit us on-line at www.quoizel.com.

#### **PACKAGE CONTENTS**



### INSTALLATION



Your installation is now complete! Restore electricity and save this sheet for future reference.