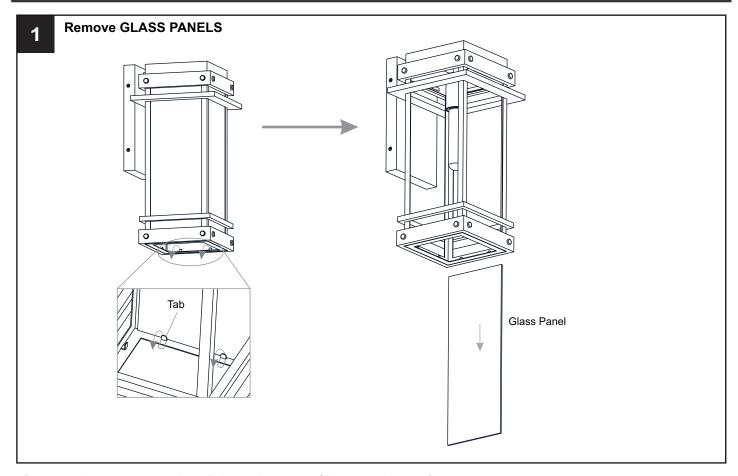

### **MOUNTING HARDWARE**

Outlet Box Screw

Your installation is now complete! Restore electricity and save this sheet for future reference.

Reverse above steps to reinstall the replacement Glass panels onto fixture.