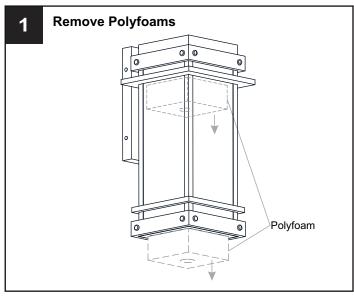

### **MOUNTING HARDWARE**

Outlet Box Screw

Your installation is now complete! Restore electricity and save this sheet for future reference.

Reverse above steps to reinstall the replacement Glass panels onto fixture.