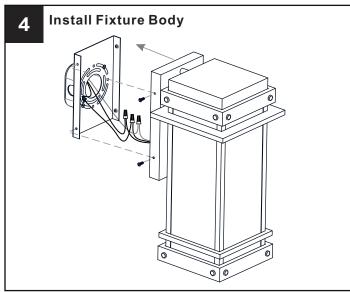

### **MOUNTING HARDWARE**

Outlet Box Screw

Your installation is now complete! Restore electricity and save this sheet for future reference.

Reverse above steps to reinstall the replacement Glass panels onto fixture.