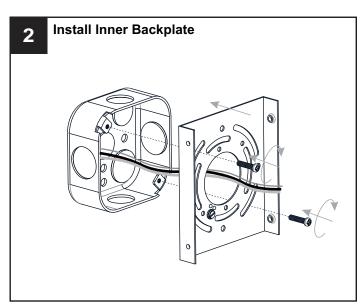

### **MOUNTING HARDWARE**

Outlet Box Screw

Your installation is now complete! Restore electricity and save this sheet for future reference.

Reverse above steps to reinstall the replacement Glass panels onto fixture.