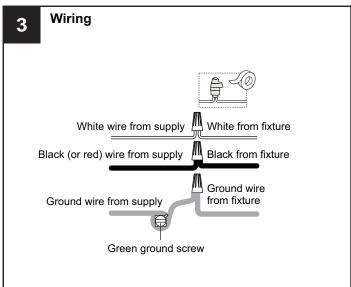

# WARNING

- RISK OF ELECTRIC SHOCK Before beginning installation, turn off electricity at the circuit breaker box or the main fuse box.
- RISK OF FIRE Use bulbs specified by the markings and/or labels on the fixture.

#### **CAUTION**

- For your safety, read instructions completely before beginning installation.
- If in doubt about electrical installation, consult a licensed electrician.
- Turn off electricity to fixture before replacing the bulb(s).