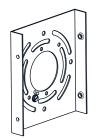

turn off electricity at the circuit breaker box or the main fuse box.
- RISK OF FIRE Use bulbs specified by the markings and/or labels on the fixture.

#### **CAUTION**

- For your safety, read instructions completely before beginning installation.
- If in doubt about electrical installation, consult a licensed electrician.
- Turn off electricity to fixture before replacing the bulb(s).

#### **TOOLS REQUIRED**











## **CARE AND MAINTENANCE**

 Wipe clean using soft, dry cloth or static duster. Always avoid using harsh chemicals and abrasives to clean fixture as they may damage the finish.

If you need further assistance call Quoizel Customer Care at 1-800-645-3184 (9:00am - 5:00pm EST), or visit us on-line at www.quoizel.com.

## **PACKAGE CONTENTS**



### **MOUNTING HARDWARE**















Outlet Box Screw













Your installation is now complete! Restore electricity and save this sheet for future reference.



Reverse above steps to reinstall the replacement Glass panels onto fixture.