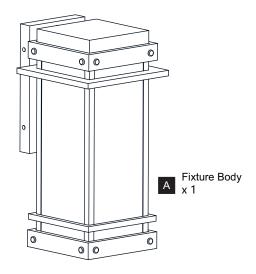

efore beginning installation, turn off electricity at the circuit breaker box or the main fuse box.
- RISK OF FIRE Use bulbs specified by the markings and/or labels on the fixture.

#### **CAUTION**

- For your safety, read instructions completely before beginning installation.
- If in doubt about electrical installation, consult a licensed electrician.
- Turn off electricity to fixture before replacing the bulb(s).

#### **TOOLS REQUIRED**











## **CARE AND MAINTENANCE**

 Wipe clean using soft, dry cloth or static duster. Always avoid using harsh chemicals and abrasives to clean fixture as they may damage the finish.

If you need further assistance call Quoizel Customer Care at 1-800-645-3184 (9:00am - 5:00pm EST), or visit us on-line at www.quoizel.com.

## **PACKAGE CONTENTS**



### **MOUNTING HARDWARE**















Outlet Box Screw













Your installation is now complete! Restore electricity and save this sheet for future reference.



Reverse above steps to reinstall the replacement Glass panels onto fixture.