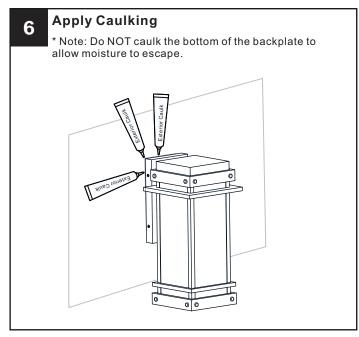

### **MOUNTING HARDWARE**

Outlet Box Screw

Your installation is now complete! Restore electricity and save this sheet for future reference.

Reverse above steps to reinstall the replacement Glass panels onto fixture.