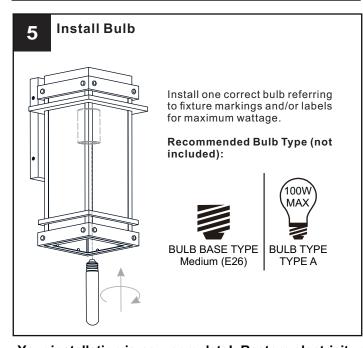

# WARNING

- RISK OF ELECTRIC SHOCK Before beginning installation, turn off electricity at the circuit breaker box or the main fuse box.
- RISK OF FIRE Use bulbs specified by the markings and/or labels on the fixture.