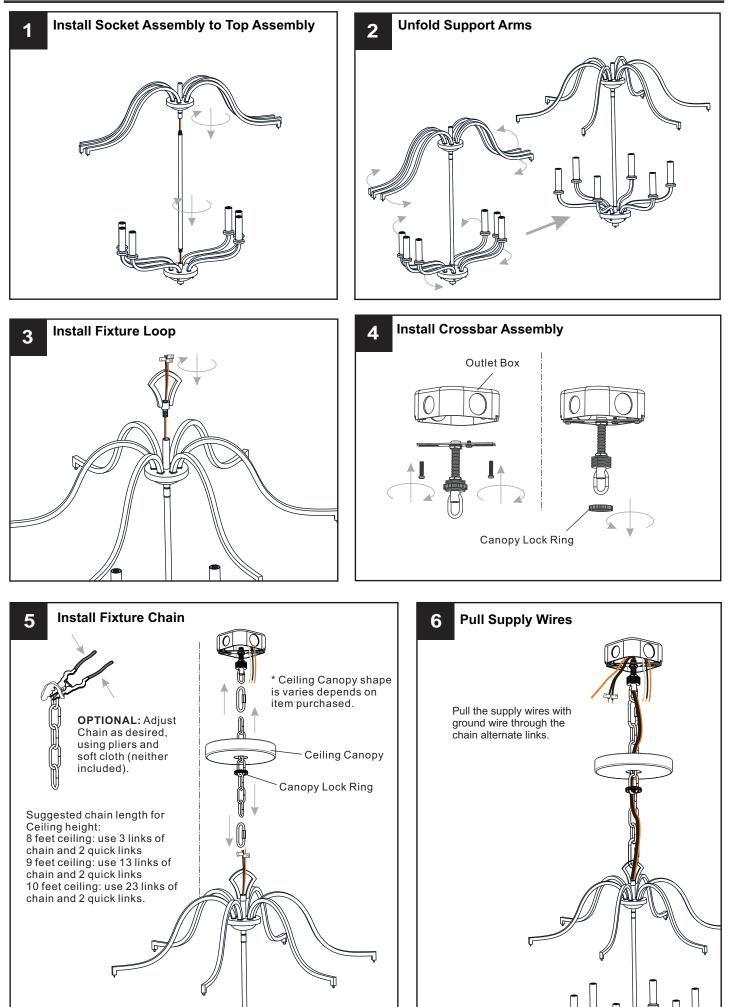

e beginning installation, turn off electricity at the circuit breaker box or the main fuse box.
- RISK OF FIRE Use bulbs specified by the markings and/or labels on the fixture.
- CAUTION

٠

- For your safety, read instructions completely before beginning installation.
- If in doubt about electrical installation, consult a licensed electrician.
- Turn off electricity to fixture before replacing the bulb(s).

#### TOOLS REQUIRED



#### **CARE AND MAINTENANCE**

• Wipe clean using soft, dry cloth or static duster. Always avoid using harsh chemicals and abrasives to clean fixture as they may damage the finish.

If you need further assistance call Quoizel Customer Care at 1-800-645-3184 (9:00am - 5:00pm EST), or visit us on-line at www.quoizel.com.

### PACKAGE CONTENTS



#### INSTALLATION



### INSTALLATION



Your installation is now complete! Restore electricity and save this sheet for future reference.