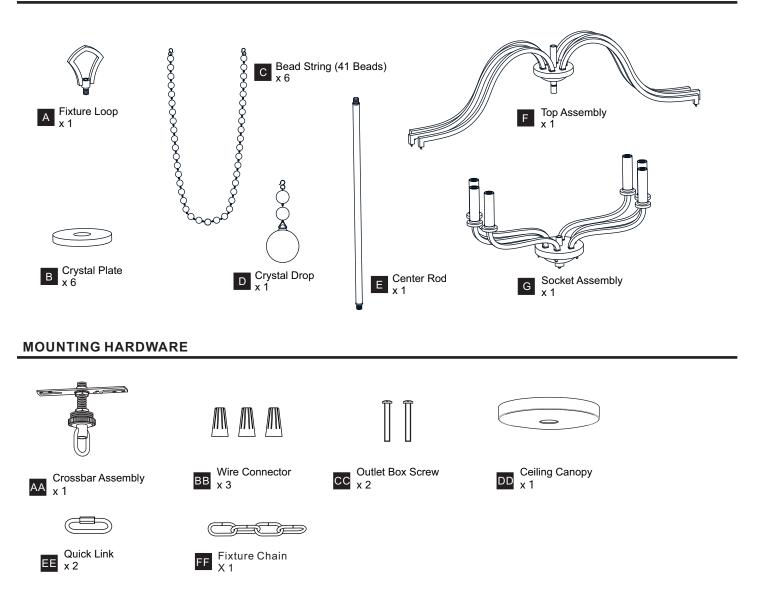

ELECTRIC SHOCK Before beginning installation, turn off electricity at the circuit breaker box or the main fuse box.
- RISK OF FIRE Use bulbs specified by the markings and/or labels on the fixture.
- CAUTION

٠

- For your safety, read instructions completely before beginning installation.
- If in doubt about electrical installation, consult a licensed electrician.
- Turn off electricity to fixture before replacing the bulb(s).

#### TOOLS REQUIRED



#### **CARE AND MAINTENANCE**

• Wipe clean using soft, dry cloth or static duster. Always avoid using harsh chemicals and abrasives to clean fixture as they may damage the finish.

If you need further assistance call Quoizel Customer Care at 1-800-645-3184 (9:00am - 5:00pm EST), or visit us on-line at www.quoizel.com.

### PACKAGE CONTENTS



#### INSTALLATION



### INSTALLATION



Your installation is now complete! Restore electricity and save this sheet for future reference.