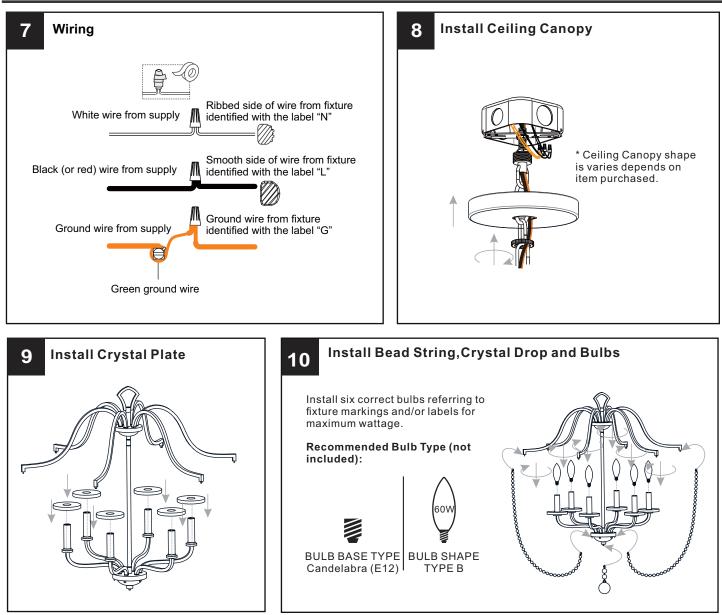

#### INSTALLATION

### INSTALLATION

Your installation is now complete! Restore electricity and save this sheet for future reference.