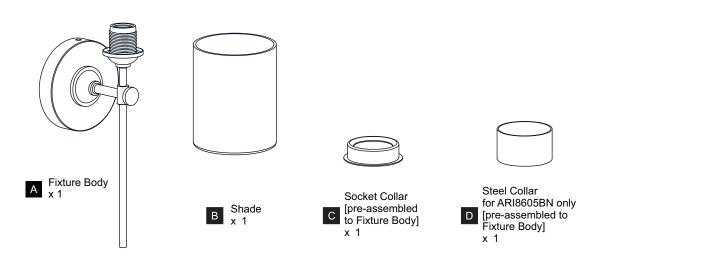

F ELECTRIC SHOCK Before beginning installation, turn off electricity at the circuit breaker box or the main fuse box.
- RISK OF FIRE Use bulbs specified by the markings and/or labels on the fixture.
- CAUTION
- For your safety, read instructions completely before beginning installation.
- If in doubt about electrical installation, consult a licensed electrician.
- Turn off electricity to fixture before replacing the bulb(s).

#### **TOOLS REQUIRED**



### CARE AND MAINTENANCE

• Wipe clean using soft, dry cloth or static duster. Always avoid using harsh chemicals and abrasives to clean fixture as they may damage the finish.

If you need further assistance call Quoizel Customer Care at 1-800-645-3184 (9:00am - 5:00pm EST), or visit us on-line at www.quoizel.com.

### **PACKAGE CONTENTS**



### **MOUNTING HARDWARE**



### INSTALLATION



Your installation is now complete! Restore electricity and save this sheet for future reference.