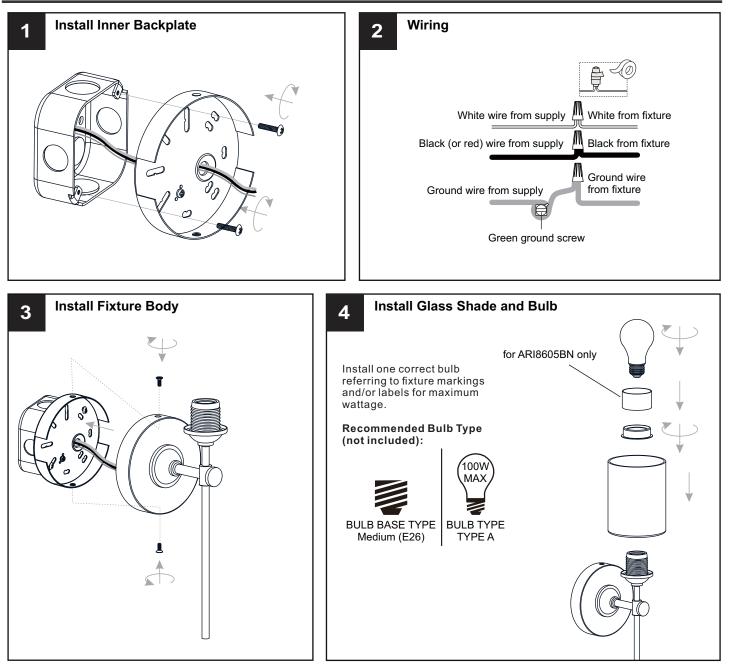

### INSTALLATION

Your installation is now complete! Restore electricity and save this sheet for future reference.