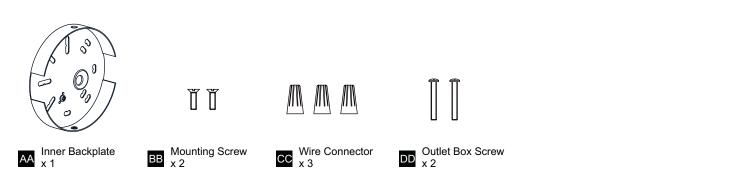

ning installation, turn off electricity at the circuit breaker box or the main fuse box.
- RISK OF FIRE Use bulbs specified by the markings and/or labels on the fixture.
- CAUTION
- For your safety, read instructions completely before beginning installation.
- If in doubt about electrical installation, consult a licensed electrician.
- Turn off electricity to fixture before replacing the bulb(s).

#### **TOOLS REQUIRED**



### CARE AND MAINTENANCE

• Wipe clean using soft, dry cloth or static duster. Always avoid using harsh chemicals and abrasives to clean fixture as they may damage the finish.

If you need further assistance call Quoizel Customer Care at 1-800-645-3184 (9:00am - 5:00pm EST), or visit us on-line at www.quoizel.com.

### **PACKAGE CONTENTS**



### **MOUNTING HARDWARE**



### INSTALLATION



Your installation is now complete! Restore electricity and save this sheet for future reference.