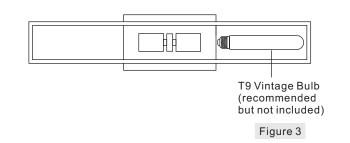

#### STEP 3 - Install Bulbs

A. Insert the bulb onto the socket and screw snugly into place.

Your fixture is now assembled and ready to use. Enjoy!

LGN8624WS
FINISH: WEATHERED BRASS

NOTE: ALL DIMENSIONS ARE ROUNDED UP TO THE NEAREST 1/4''