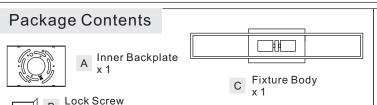

Light Source: (2) A 19 Medium Base 60W bulb Maximum, bulb not included.

Estimated Assembly Time: 30-45 minutes

**Preparation:** Identify and inspect all parts before beginning installation. Check package content list and diagrams below to ensure all parts are present. If any parts are missing or damaged, do not attempt to assemble, install, or operate the fixture. Missing Parts? Contact your original place of purchase.

#### STEP 1 - Install Inner Backplate and Fixture Body

- A. Pass the supply wires through Inner Backplate (A). Attach Inner Backplate (A) to Outlet Box with the head of Green Ground Screw facing you. Secure it with Outlet Box Screws (not included). Tighten until snug.
- B. Race all supply wires through the Inner Backplate (A) as shown. Refer to Step 2 for wiring connections. Refer to Step 2 for wiring connections.
- C. Attach Fixture Body (C) over Inner Backplate (A) and secure with Lock Screws (B). Tighten until snug with screwdrivers.