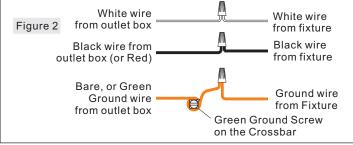

#### STEP 2 - Wire Connections

- A. Wrap bare or green ground wire around green ground screw on the crossbar, no less than 2 inches from the end of the wire. Tighten the green ground screw.
- B. Use standard wire connectors (not included) to make all wire connections. Twist connectors until wires are tightly joined together. Wrap each connection with approved electrical tape and carefully stuff all the connected wires into the Outlet Box.