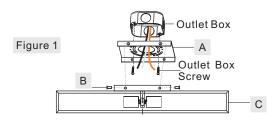

#### STEP 1 - Install Inner Backplate and Fixture Body

- A. Pass the supply wires through Inner Backplate (A). Attach Inner Backplate (A) to Outlet Box with the head of Green Ground Screw facing you. Secure it with Outlet Box Screws (not included). Tighten until snug.
- B. Race all supply wires through the Inner Backplate (A) as shown. Refer to Step 2 for wiring connections. Refer to Step 2 for wiring connections.
- C. Attach Fixture Body (C) over Inner Backplate (A) and secure with Lock Screws (B). Tighten until snug with screwdrivers.