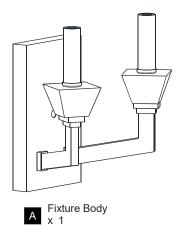

OCK Before beginning installation, turn off electricity at the circuit breaker box or the main fuse box.
- RISK OF FIRE Use bulbs specified by the markings and/or labels on the fixture.

#### CAUTION

- · For your safety, read instructions completely before beginning installation.
- If in doubt about electrical installation, consult a licensed electrician.
- Turn off electricity to fixture before replacing the bulb(s).

#### **TOOLS REQUIRED**



#### **CARE AND MAINTENANCE**

• Wipe clean using soft, dry cloth or static duster. Always avoid using harsh chemicals and abrasives to clean fixture as they may damage the finish.

If you need further assistance call Quoizel Customer Care at 1-800-645-3184 (9:00am - 5:00pm EST), or visit us on-line at www.quoizel.com.

#### **PACKAGE CONTENTS**



### MOUNTING HARDWARE



#### INSTALLATION



## INSTALLATION



Your installation is now complete! Restore electricity and save this sheet for future reference.