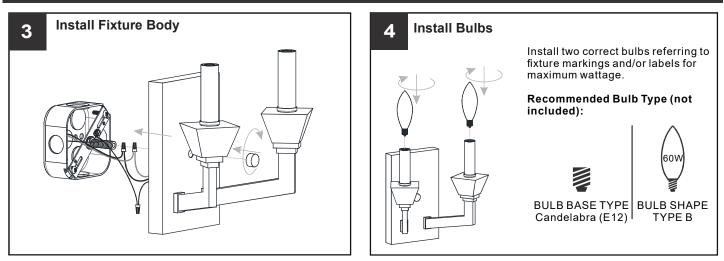

rcuit breaker box or the main fuse box.
- RISK OF FIRE Use bulbs specified by the markings and/or labels on the fixture.

#### CAUTION

- · For your safety, read instructions completely before beginning installation.
- If in doubt about electrical installation, consult a licensed electrician.
- Turn off electricity to fixture before replacing the bulb(s).

#### **TOOLS REQUIRED**



#### **CARE AND MAINTENANCE**

• Wipe clean using soft, dry cloth or static duster. Always avoid using harsh chemicals and abrasives to clean fixture as they may damage the finish.

If you need further assistance call Quoizel Customer Care at 1-800-645-3184 (9:00am - 5:00pm EST), or visit us on-line at www.quoizel.com.

#### **PACKAGE CONTENTS**



### MOUNTING HARDWARE



#### INSTALLATION



## INSTALLATION



Your installation is now complete! Restore electricity and save this sheet for future reference.