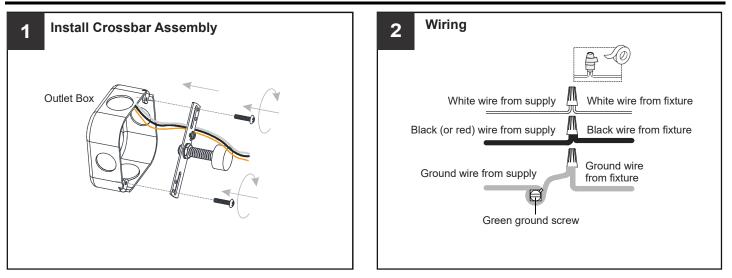

ectricity at the circuit breaker box or the main fuse box.
- RISK OF FIRE Use bulbs specified by the markings and/or labels on the fixture.

#### CAUTION

- · For your safety, read instructions completely before beginning installation.
- If in doubt about electrical installation, consult a licensed electrician.
- Turn off electricity to fixture before replacing the bulb(s).

#### **TOOLS REQUIRED**



#### **CARE AND MAINTENANCE**

• Wipe clean using soft, dry cloth or static duster. Always avoid using harsh chemicals and abrasives to clean fixture as they may damage the finish.

If you need further assistance call Quoizel Customer Care at 1-800-645-3184 (9:00am - 5:00pm EST), or visit us on-line at www.quoizel.com.

#### **PACKAGE CONTENTS**



### MOUNTING HARDWARE



#### INSTALLATION



## INSTALLATION



Your installation is now complete! Restore electricity and save this sheet for future reference.