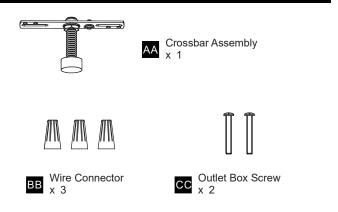

allation, turn off electricity at the circuit breaker box or the main fuse box.
- RISK OF FIRE Use bulbs specified by the markings and/or labels on the fixture.

#### CAUTION

- · For your safety, read instructions completely before beginning installation.
- If in doubt about electrical installation, consult a licensed electrician.
- Turn off electricity to fixture before replacing the bulb(s).

#### **TOOLS REQUIRED**



#### **CARE AND MAINTENANCE**

• Wipe clean using soft, dry cloth or static duster. Always avoid using harsh chemicals and abrasives to clean fixture as they may damage the finish.

If you need further assistance call Quoizel Customer Care at 1-800-645-3184 (9:00am - 5:00pm EST), or visit us on-line at www.quoizel.com.

#### **PACKAGE CONTENTS**



### MOUNTING HARDWARE



#### INSTALLATION



## INSTALLATION



Your installation is now complete! Restore electricity and save this sheet for future reference.