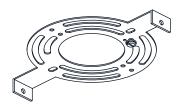

ker box or the main fuse box.

### CAUTION

- For your safety, read instructions completely before beginning installation.
- If in doubt about electrical installation, consult a licensed electrician.

## **TOOLS REQUIRED**









| Ratings | Model No.  | Wattage |
|---------|------------|---------|
|         | PCRUM2818C | 27W     |
|         |            |         |

120Vac, 60Hz

### **CARE AND MAINTENANCE**

 Wipe clean using soft, dry cloth or static duster. Always avoid using harsh chemicals and abrasives to clean fixture as they may damage the finish.

If you need further assistance call Quoizel Customer Care at 1-800-645-3184 (9:00am - 5:00pm EST), or visit us on-line at www.quoizel.com.

### **PACKAGE CONTENTS**

# A Ceiling Canopy x 1

B Fixture Body x 1

### MOUNTING HARDWARE













Outlet Box Screw x 2









Your installation is now complete! Restore electricity and save this sheet for future reference.