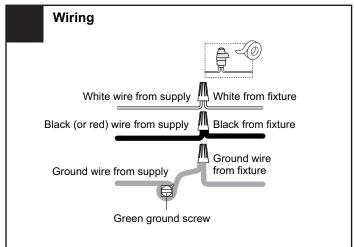

### WARNING

 RISK OF ELECTRIC SHOCK - Before beginning installation, turn off electricity at the circuit breaker box or the main fuse box.

### CAUTION

- For your safety, read instructions completely before beginning installation.
- If in doubt about electrical installation, consult a licensed electrician.