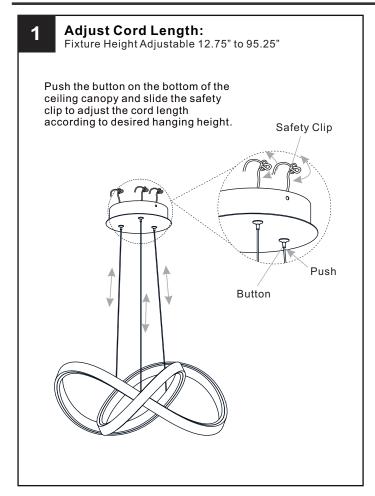

CAUTION

- For your safety, read instructions completely before beginning installation.
- If in doubt about electrical installation, consult a licensed electrician.

## **TOOLS REQUIRED**









| Ratings | Model No.  | Wattage |
|---------|------------|---------|
|         | PCRUM2818C | 27W     |
|         |            |         |

120Vac, 60Hz

### **CARE AND MAINTENANCE**

 Wipe clean using soft, dry cloth or static duster. Always avoid using harsh chemicals and abrasives to clean fixture as they may damage the finish.

If you need further assistance call Quoizel Customer Care at 1-800-645-3184 (9:00am - 5:00pm EST), or visit us on-line at www.quoizel.com.

### **PACKAGE CONTENTS**

# A Ceiling Canopy x 1

B Fixture Body x 1

### MOUNTING HARDWARE













Outlet Box Screw x 2









Your installation is now complete! Restore electricity and save this sheet for future reference.