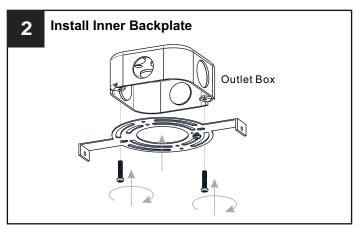

### MOUNTING HARDWARE

Outlet Box Screw x 2

Your installation is now complete! Restore electricity and save this sheet for future reference.