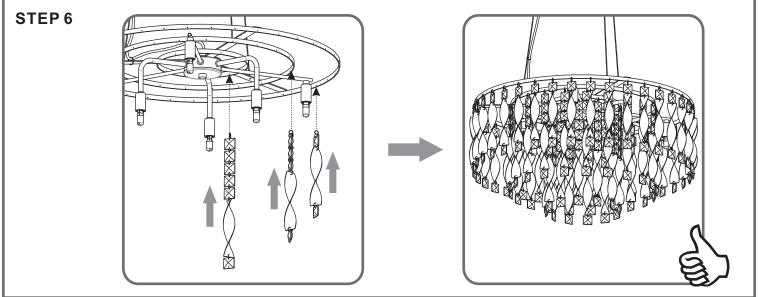

## Table of Contents

Adjust

Inner Backplate

Ceiling Canopy

STEP 4

Bulb

STEP 5