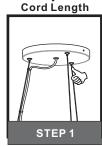

## Table of Contents

Adjust

Inner Backplate

Ceiling Canopy

STEP 4

Bulb

STEP 5