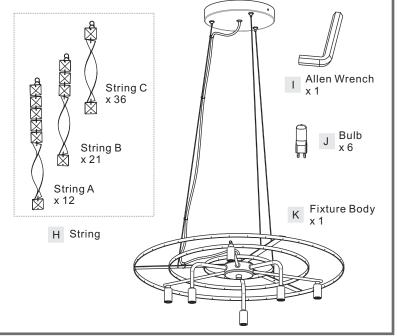

### **Package Contents**

**Preparation**: Identify and inspect all parts before beginning the installation.

Missing or damaged parts? Contact your original place of purchase.