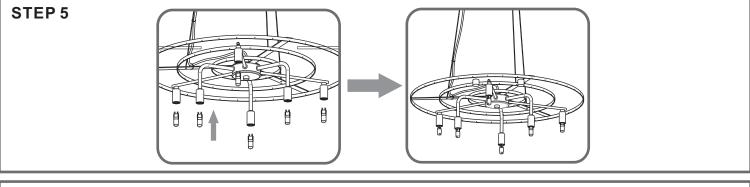

## Table of Contents

Adjust

Inner Backplate

Ceiling Canopy

STEP 4

Bulb

STEP 5