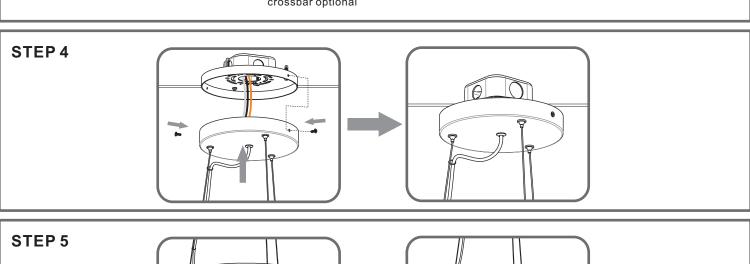

## Table of Contents

Adjust

Inner Backplate

Ceiling Canopy

STEP 4

Bulb

STEP 5