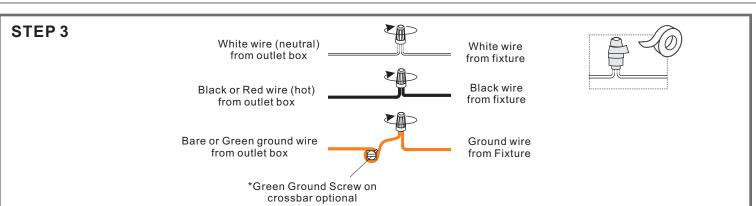

# Installation Guide For Style PCTK2824C

# Tools Required

### **Light Source**

# 40W MAX

BULB SHAPE TYPE G9 XENON

6BULBSREQUIRED BULBSINCLUDED

### Fixture Height Adjustable 15" to 97"

### **⚠** Warnings and Cautions

Turn off the electricity at the circuit breaker before installation. Consult a licensed electrician if in doubt about installation.

Turn off power to the fixture and allow the bulbs to cool before replacing.

Do not touch the bulb with bare hands use a cloth or glove.

### **Package Contents**

**Preparation**: Identify and inspect all parts before beginning the installation.

Missing or damaged parts? Contact your original place of purchase.





## Table of Contents



Adjust

Inner Backplate



Ceiling Canopy

STEP 4

Bulb

STEP 5