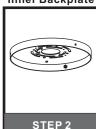

## Table of Contents

Adjust

Inner Backplate

Ceiling Canopy

STEP 4

Bulb

STEP 5