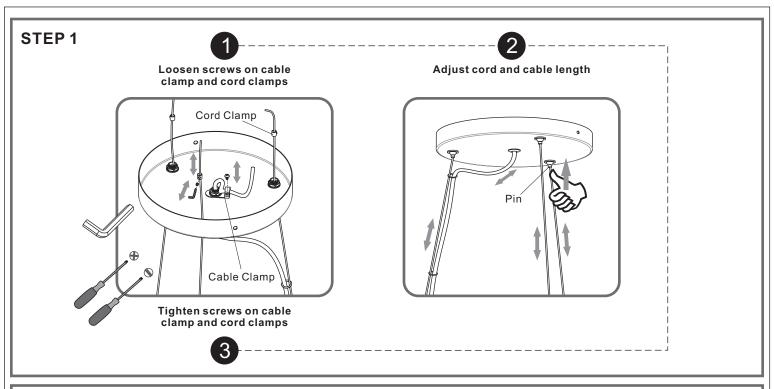

# Installation Guide For Style PCTK2824C

# Tools Required

### **Light Source**

# 40W MAX

BULB SHAPE TYPE G9 XENON

6BULBSREQUIRED BULBSINCLUDED

### Fixture Height Adjustable 15" to 97"

### **⚠** Warnings and Cautions

Turn off the electricity at the circuit breaker before installation. Consult a licensed electrician if in doubt about installation.

Turn off power to the fixture and allow the bulbs to cool before replacing.

Do not touch the bulb with bare hands use a cloth or glove.

### **Package Contents**

**Preparation**: Identify and inspect all parts before beginning the installation.

Missing or damaged parts? Contact your original place of purchase.





## Table of Contents



Adjust

Inner Backplate



Ceiling Canopy

STEP 4

Bulb

STEP 5