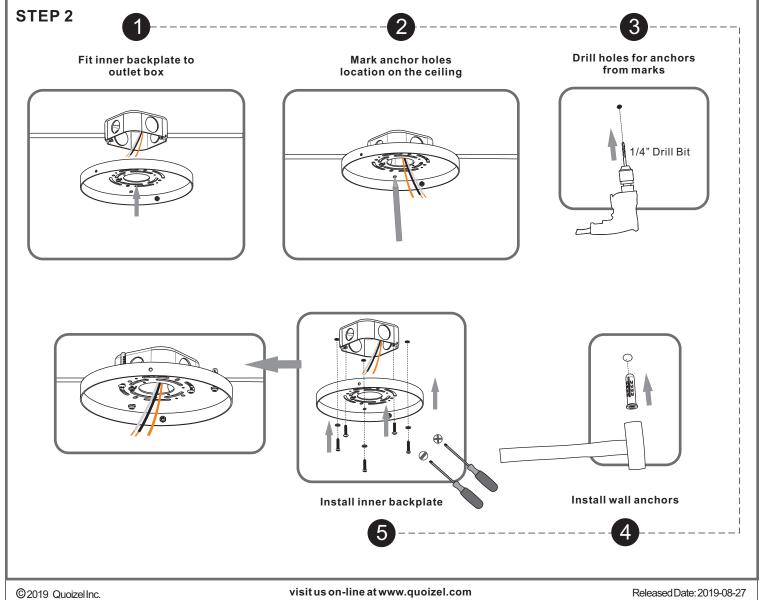

# Installation Guide For Style PCTK2824C

# Tools Required

### **Light Source**

# 40W MAX

BULB SHAPE TYPE G9 XENON

6BULBSREQUIRED BULBSINCLUDED

### Fixture Height Adjustable 15" to 97"

### **⚠** Warnings and Cautions

Turn off the electricity at the circuit breaker before installation. Consult a licensed electrician if in doubt about installation.

Turn off power to the fixture and allow the bulbs to cool before replacing.

Do not touch the bulb with bare hands use a cloth or glove.

### **Package Contents**

**Preparation**: Identify and inspect all parts before beginning the installation.

Missing or damaged parts? Contact your original place of purchase.





## Table of Contents



Adjust

Inner Backplate



Ceiling Canopy

STEP 4

Bulb

STEP 5