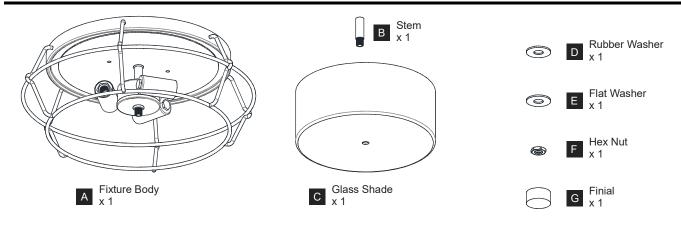

OCK Before beginning installation, turn off electricity at the circuit breaker box or the main fuse box.
- RISK OF FIRE Use bulbs specified by the markings and/or labels on the fixture.

#### CAUTION

- For your safety, read instructions completely before beginning installation.
- If in doubt about electrical installation, consult a licensed electrician.
- Turn off electricity to fixture before replacing the bulb(s).

#### **TOOLS REQUIRED**











## **CARE AND MAINTENANCE**

Wipe clean using soft, dry cloth or static duster. Always avoid using harsh chemicals and abrasives to clean fixture as they may damage
the finish

If you need further assistance call Quoizel Customer Care at 1-800-645-3184 (9:00am - 5:00pm EST), or visit us on-line at www.quoizel.com.

### **PACKAGE CONTENTS**



#### **MOUNTING HARDWARE**











CC Outlet Box Screw













Your installation is now complete! Restore electricity and save this sheet for future reference.