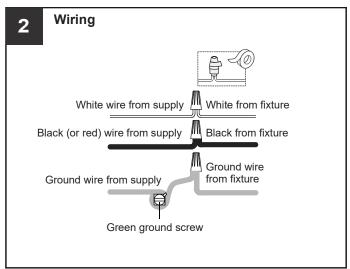

# **SAFETY INFORMATION**

Released Date: 2021-06-01

Please read and understand this entire manual before attempting to assemble, install or operate the product. **WARNING** 

- RISK OF ELECTRIC SHOCK Before beginning installation, turn off electricity at the circuit breaker box or the main fuse box.
- RISK OF FIRE Use bulbs specified by the markings and/or labels on the fixture.

#### CAUTION

- For your safety, read instructions completely before beginning installation.
- If in doubt about electrical installation, consult a licensed electrician.
- Turn off electricity to fixture before replacing the bulb(s).