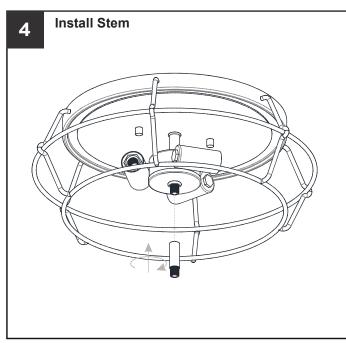

### **PACKAGE CONTENTS**

#### **MOUNTING HARDWARE**

CC Outlet Box Screw

Your installation is now complete! Restore electricity and save this sheet for future reference.