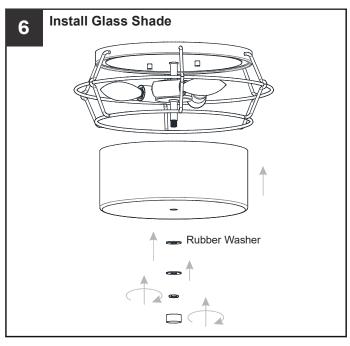

#### **MOUNTING HARDWARE**

CC Outlet Box Screw

Your installation is now complete! Restore electricity and save this sheet for future reference.