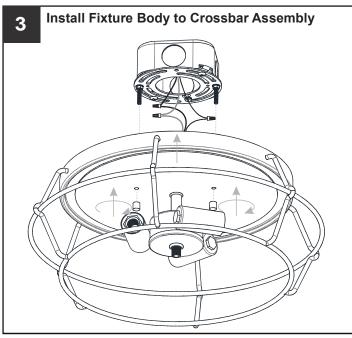

### **PACKAGE CONTENTS**

#### **MOUNTING HARDWARE**

CC Outlet Box Screw

Your installation is now complete! Restore electricity and save this sheet for future reference.