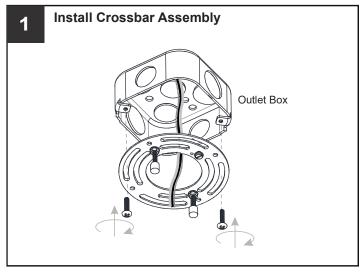

### **PACKAGE CONTENTS**

#### **MOUNTING HARDWARE**

CC Outlet Box Screw

Your installation is now complete! Restore electricity and save this sheet for future reference.