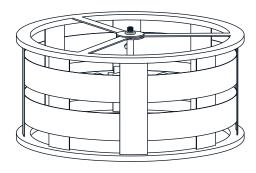

fore beginning installation, turn off electricity at the circuit breaker box or the main fuse box.
- RISK OF FIRE Use bulbs specified by the markings and/or labels on the fixture.

#### CALITION

- For your safety, read instructions completely before beginning installation.
- If in doubt about electrical installation, consult a licensed electrician.
- Turn off electricity to fixture before replacing the bulb(s).

### **TOOLS REQUIRED**











## **CARE AND MAINTENANCE**

 Wipe clean using soft, dry cloth or static duster. Always avoid using harsh chemicals and abrasives to clean fixture as they may damage the finish.

If you need further assistance call Quoizel Customer Care at 1-800-645-3184 (9:00am - 5:00pm EST), or visit us on-line at www.quoizel.com.

### **PACKAGE CONTENTS**







Fixture Body x 1

### **MOUNTING HARDWARE**











CC Outlet Box Screw











Your installation is now complete! Restore electricity and save this sheet for future reference.