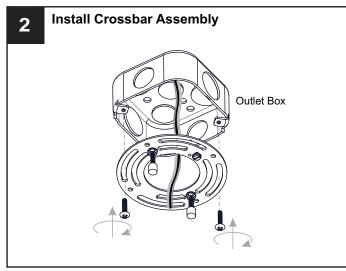

### **MOUNTING HARDWARE**

CC Outlet Box Screw

Your installation is now complete! Restore electricity and save this sheet for future reference.