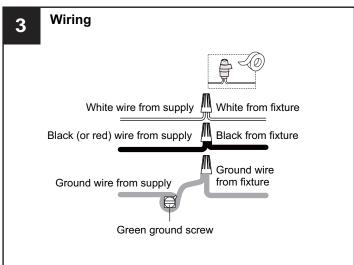

# **SAFETY INFORMATION**

Released Date: 2021-05-12

Please read and understand this entire manual before attempting to assemble, install or operate the product. **WARNING** 

- RISK OF ELECTRIC SHOCK Before beginning installation, turn off electricity at the circuit breaker box or the main fuse box.
- RISK OF FIRE Use bulbs specified by the markings and/or labels on the fixture.

#### CALITION

- For your safety, read instructions completely before beginning installation.
- If in doubt about electrical installation, consult a licensed electrician.
- Turn off electricity to fixture before replacing the bulb(s).