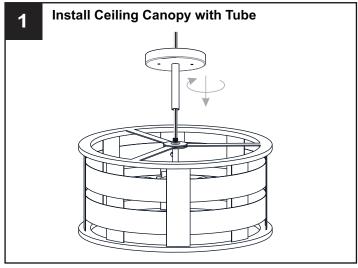

r the main fuse box.
- RISK OF FIRE Use bulbs specified by the markings and/or labels on the fixture.

#### CALITION

- For your safety, read instructions completely before beginning installation.
- If in doubt about electrical installation, consult a licensed electrician.
- Turn off electricity to fixture before replacing the bulb(s).

### **TOOLS REQUIRED**











## **CARE AND MAINTENANCE**

 Wipe clean using soft, dry cloth or static duster. Always avoid using harsh chemicals and abrasives to clean fixture as they may damage the finish.

If you need further assistance call Quoizel Customer Care at 1-800-645-3184 (9:00am - 5:00pm EST), or visit us on-line at www.quoizel.com.

### **PACKAGE CONTENTS**







Fixture Body x 1

### **MOUNTING HARDWARE**











CC Outlet Box Screw











Your installation is now complete! Restore electricity and save this sheet for future reference.