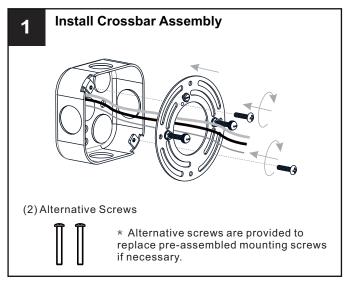

## **MOUNTING HARDWARE**

AA Crossbar Assembly

Alternate

Mounting Screw
x 2

Your installation is now complete! Restore electricity and save this sheet for future reference.