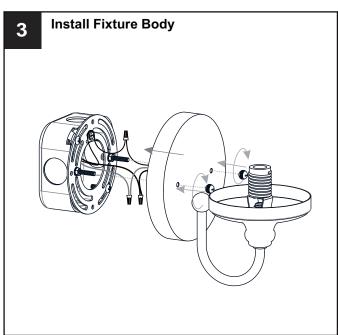

### **PACKAGE CONTENTS**

B Glass Shade x 1

Glass Holder
[pre-assembled to Fixture Body]
x 1

Socket Collar
[pre-assembled to Fixture Body]
x 1

Socket Collar Tool x 1