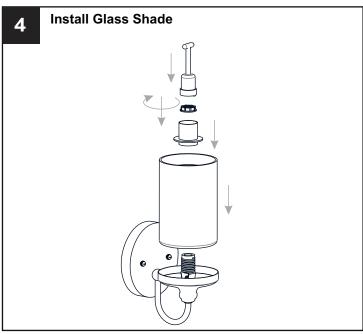

### **PACKAGE CONTENTS**

B Glass Shade x 1

Glass Holder
[pre-assembled to Fixture Body]
x 1

Socket Collar
[pre-assembled to Fixture Body]
x 1

Socket Collar Tool x 1