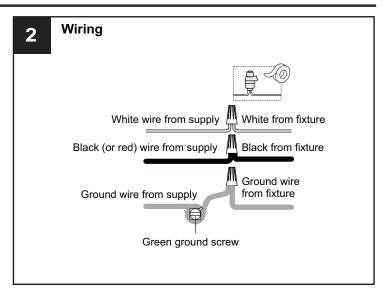

# **SAFETY INFORMATION**

Released Date: 2021-08-09

Please read and understand this entire manual before attempting to assemble, install or operate the product. **WARNING** 

- RISK OF ELECTRIC SHOCK Before beginning installation, turn off electricity at the circuit breaker box or the main fuse box.
- RISK OF FIRE Use bulbs specified by the markings and/or labels on the fixture.

#### CALITION

- For your safety, read instructions completely before beginning installation.
- If in doubt about electrical installation, consult a licensed electrician.
- Turn off electricity to fixture before replacing the bulb(s).