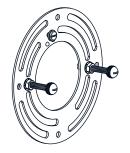

## **MOUNTING HARDWARE**

AA Crossbar Assembly

Alternate

Mounting Screw
x 2

Your installation is now complete! Restore electricity and save this sheet for future reference.