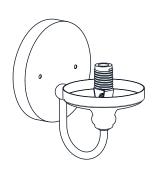

### **PACKAGE CONTENTS**

B Glass Shade x 1

Glass Holder
[pre-assembled to Fixture Body]
x 1

Socket Collar
[pre-assembled to Fixture Body]
x 1

Socket Collar Tool x 1