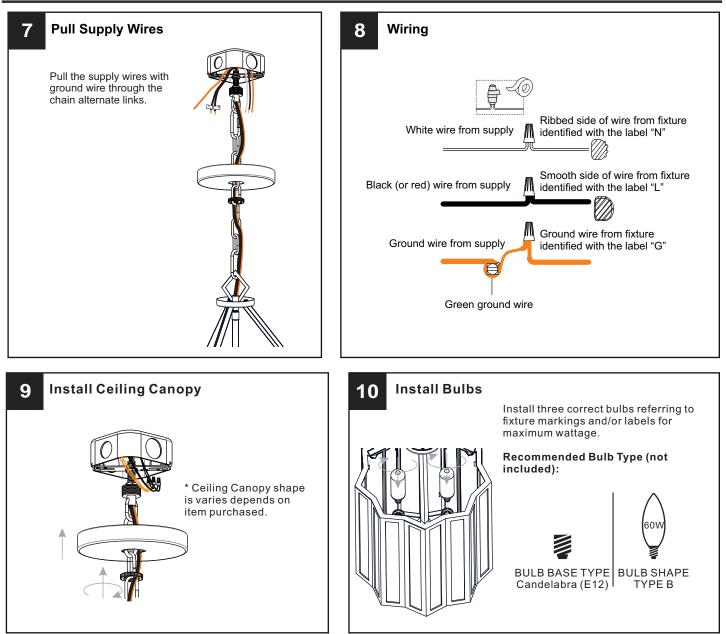

### INSTALLATION

## INSTALLATION

Your installation is now complete! Restore electricity and save this sheet for future reference.