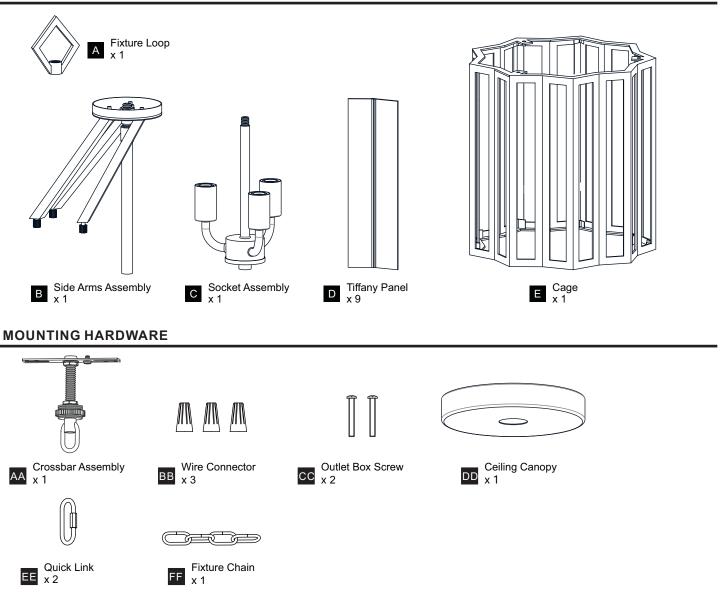

ECTRIC SHOCK Before beginning installation, turn off electricity at the circuit breaker box or the main fuse box.
- RISK OF FIRE Use bulbs specified by the markings and/or labels on the fixture.
- CAUTION
- For your safety, read instructions completely before beginning installation.
- If in doubt about electrical installation, consult a licensed electrician.
- Turn off electricity to fixture before replacing the bulb(s).

#### **TOOLS REQUIRED**



#### **CARE AND MAINTENANCE**

- Wipe clean using soft, dry cloth or static duster. Always avoid using harsh chemicals and abrasives to clean fixture as they may damage the finish.
- If you need further assistance call Quoizel Customer Care at 1-800-645-3184 (9:00am 5:00pm EST), or visit us on-line at www.quoizel.com.

### **PACKAGE CONTENTS**



### INSTALLATION



## INSTALLATION



Your installation is now complete! Restore electricity and save this sheet for future reference.