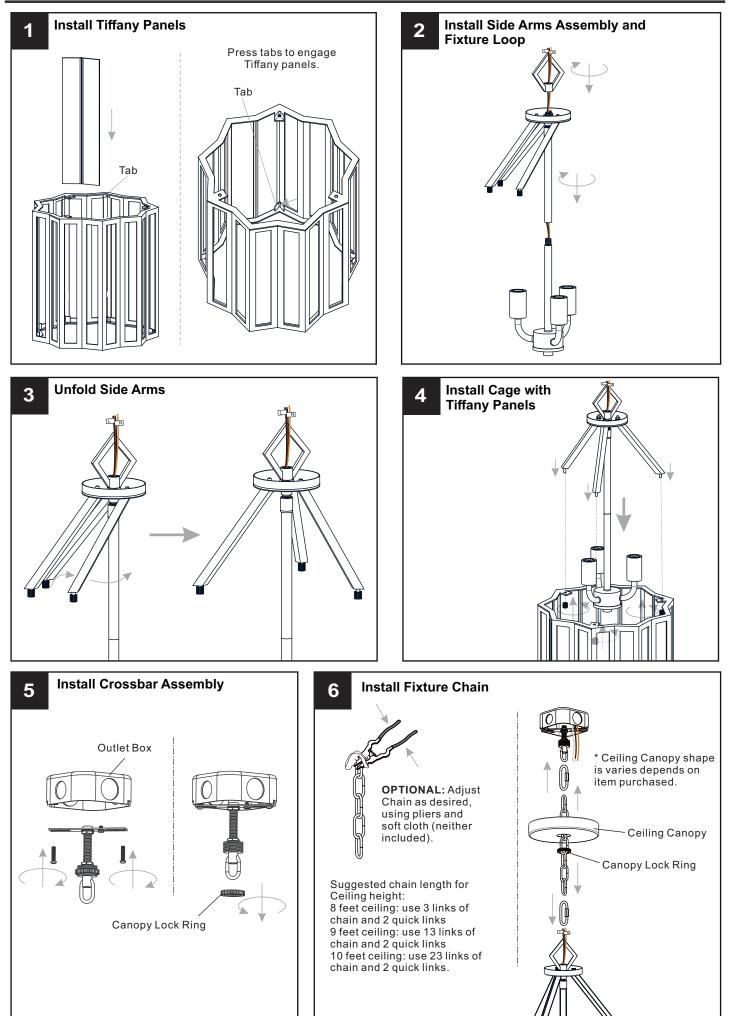

beginning installation, turn off electricity at the circuit breaker box or the main fuse box.
- RISK OF FIRE Use bulbs specified by the markings and/or labels on the fixture.
- CAUTION
- For your safety, read instructions completely before beginning installation.
- If in doubt about electrical installation, consult a licensed electrician.
- Turn off electricity to fixture before replacing the bulb(s).

#### **TOOLS REQUIRED**



#### **CARE AND MAINTENANCE**

- Wipe clean using soft, dry cloth or static duster. Always avoid using harsh chemicals and abrasives to clean fixture as they may damage the finish.
- If you need further assistance call Quoizel Customer Care at 1-800-645-3184 (9:00am 5:00pm EST), or visit us on-line at www.quoizel.com.

### **PACKAGE CONTENTS**



### INSTALLATION



## INSTALLATION



Your installation is now complete! Restore electricity and save this sheet for future reference.