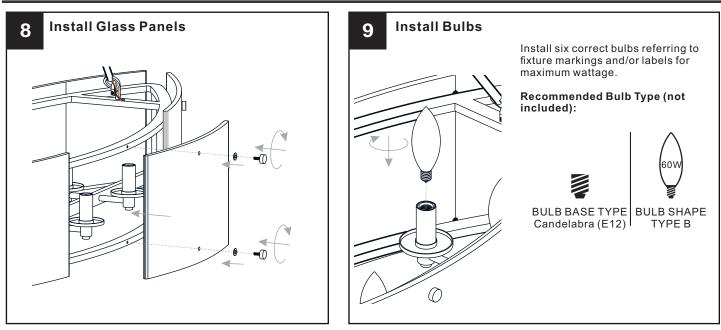

tion, turn off electricity at the circuit breaker box or the main fuse box.
- RISK OF FIRE Use bulbs specified by the markings and/or labels on the fixture.
- CAUTION
- For your safety, read instructions completely before beginning installation.
- If in doubt about electrical installation, consult a licensed electrician.
- Turn off electricity to fixture before replacing the bulb(s).

#### **TOOLS REQUIRED**



#### **CARE AND MAINTENANCE**

• Wipe clean using soft, dry cloth or static duster. Always avoid using harsh chemicals and abrasives to clean fixture as they may damage the finish.

If you need further assistance call Quoizel Customer Care at 1-800-645-3184 (9:00am - 5:00pm EST), or visit us on-line at www.quoizel.com.

#### PACKAGE CONTENTS



### INSTALLATION



### INSTALLATION



Your installation is now complete! Restore electricity and save this sheet for future reference.