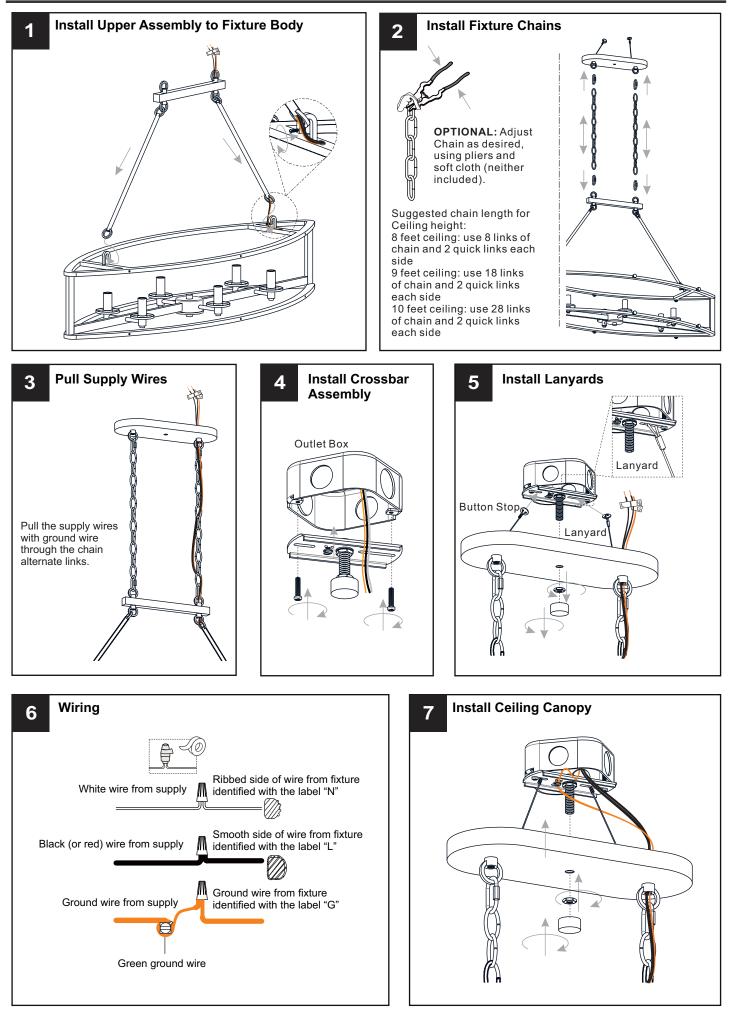

e beginning installation, turn off electricity at the circuit breaker box or the main fuse box.
- RISK OF FIRE Use bulbs specified by the markings and/or labels on the fixture.
- CAUTION
- For your safety, read instructions completely before beginning installation.
- If in doubt about electrical installation, consult a licensed electrician.
- Turn off electricity to fixture before replacing the bulb(s).

#### **TOOLS REQUIRED**



#### **CARE AND MAINTENANCE**

• Wipe clean using soft, dry cloth or static duster. Always avoid using harsh chemicals and abrasives to clean fixture as they may damage the finish.

If you need further assistance call Quoizel Customer Care at 1-800-645-3184 (9:00am - 5:00pm EST), or visit us on-line at www.quoizel.com.

#### PACKAGE CONTENTS



### INSTALLATION



### INSTALLATION



Your installation is now complete! Restore electricity and save this sheet for future reference.