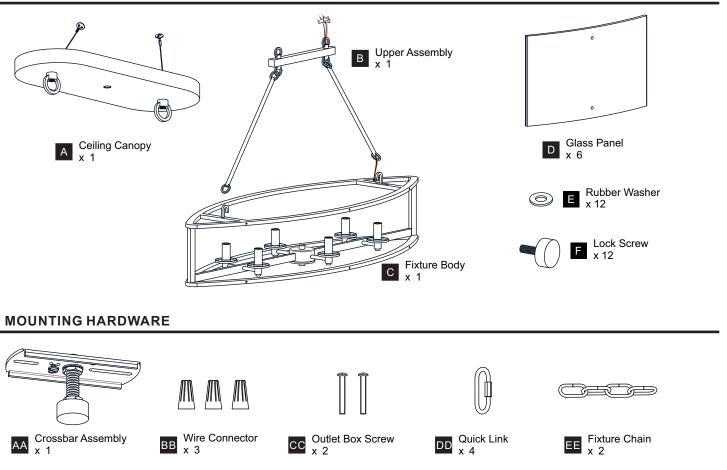

ELECTRIC SHOCK Before beginning installation, turn off electricity at the circuit breaker box or the main fuse box.
- RISK OF FIRE Use bulbs specified by the markings and/or labels on the fixture.
- CAUTION
- For your safety, read instructions completely before beginning installation.
- If in doubt about electrical installation, consult a licensed electrician.
- Turn off electricity to fixture before replacing the bulb(s).

#### **TOOLS REQUIRED**



#### **CARE AND MAINTENANCE**

• Wipe clean using soft, dry cloth or static duster. Always avoid using harsh chemicals and abrasives to clean fixture as they may damage the finish.

If you need further assistance call Quoizel Customer Care at 1-800-645-3184 (9:00am - 5:00pm EST), or visit us on-line at www.quoizel.com.

#### PACKAGE CONTENTS



### INSTALLATION



### INSTALLATION



Your installation is now complete! Restore electricity and save this sheet for future reference.