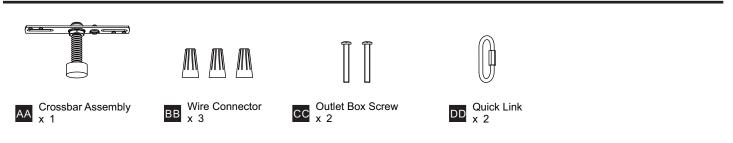

installation, turn off electricity at the circuit breaker box or the main fuse box.
- RISK OF FIRE Use bulbs specified by the markings and/or labels on the fixture.

#### CAUTION

- · For your safety, read instructions completely before beginning installation.
- If in doubt about electrical installation, consult a licensed electrician.
- Turn off electricity to fixture before replacing the bulb(s).

#### **TOOLS REQUIRED**



## **CARE AND MAINTENANCE**

• Wipe clean using soft, dry cloth or static duster. Always avoid using harsh chemicals and abrasives to clean fixture as they may damage the finish.

If you need further assistance call Quoizel Customer Care at 1-800-645-3184 (9:00am - 5:00pm EST), or visit us on-line at www.quoizel.com.

## PACKAGE CONTENTS



## **MOUNTING HARDWARE**



## INSTALLATION



Your installation is now complete! Restore electricity and save this sheet for future reference.