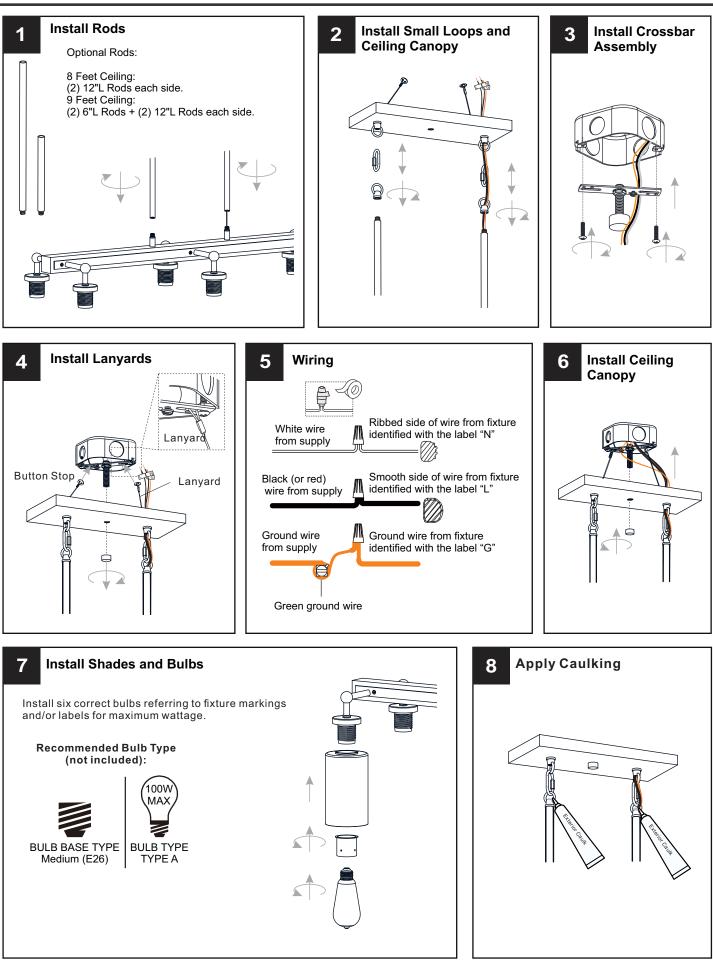

## INSTALLATION

Your installation is now complete! Restore electricity and save this sheet for future reference.