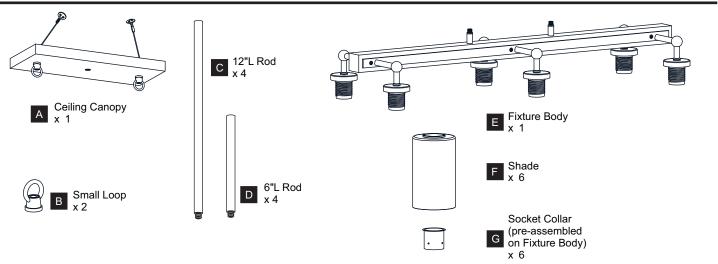

CTRIC SHOCK Before beginning installation, turn off electricity at the circuit breaker box or the main fuse box.
- RISK OF FIRE Use bulbs specified by the markings and/or labels on the fixture.

#### CAUTION

- · For your safety, read instructions completely before beginning installation.
- If in doubt about electrical installation, consult a licensed electrician.
- Turn off electricity to fixture before replacing the bulb(s).

#### **TOOLS REQUIRED**



## **CARE AND MAINTENANCE**

• Wipe clean using soft, dry cloth or static duster. Always avoid using harsh chemicals and abrasives to clean fixture as they may damage the finish.

If you need further assistance call Quoizel Customer Care at 1-800-645-3184 (9:00am - 5:00pm EST), or visit us on-line at www.quoizel.com.

## PACKAGE CONTENTS



## **MOUNTING HARDWARE**



## INSTALLATION



Your installation is now complete! Restore electricity and save this sheet for future reference.