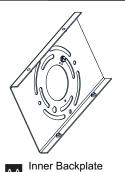

#### **MOUNTING HARDWARE**

CC Wire Connector

Outlet Box Screw x 2

Your installation is now complete! Restore electricity and save this sheet for future reference.