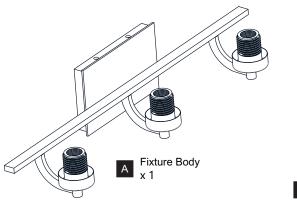

### **PACKAGE CONTENTS**

C Socket Collar Tool

Socket Collar (preassembled on Fixture Body ) x 3