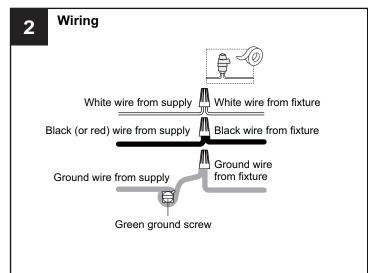

ND MAINTENANCE**

- · Glass shade is delicate, care should be taken when handling and installing.
- · When securing the shade, do not over tighten the socket collar or possible cracks may occur in the glass.
- · The glass shade may loosen over time, please periodically check the socket collar without over-tightening.
- Wipe clean using soft, dry cloth or static duster. Always avoid using harsh chemicals and abrasives to clean fixture as they may damage the finish.

If you need further assistance call Quoizel Customer Care at 1-800-645-3184 (9:00am - 5:00pm EST), or visit us on-line at www.quoizel.com.

### **PACKAGE CONTENTS**









C Socket Collar Tool



Socket Collar (preassembled on Fixture Body ) x 3

#### **MOUNTING HARDWARE**









CC Wire Connector



Outlet Box Screw x 2











Your installation is now complete! Restore electricity and save this sheet for future reference.