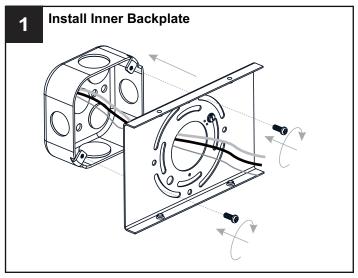

AND MAINTENANCE**

- · Glass shade is delicate, care should be taken when handling and installing.
- · When securing the shade, do not over tighten the socket collar or possible cracks may occur in the glass.
- · The glass shade may loosen over time, please periodically check the socket collar without over-tightening.
- Wipe clean using soft, dry cloth or static duster. Always avoid using harsh chemicals and abrasives to clean fixture as they may damage the finish.

If you need further assistance call Quoizel Customer Care at 1-800-645-3184 (9:00am - 5:00pm EST), or visit us on-line at www.quoizel.com.

### **PACKAGE CONTENTS**









C Socket Collar Tool



Socket Collar (preassembled on Fixture Body ) x 3

#### **MOUNTING HARDWARE**









CC Wire Connector



Outlet Box Screw x 2











Your installation is now complete! Restore electricity and save this sheet for future reference.