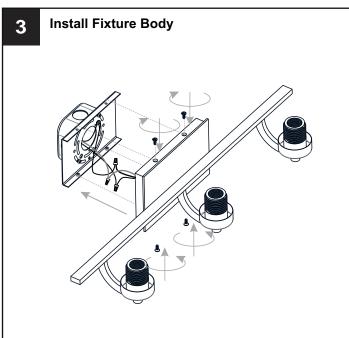

MAINTENANCE**

- · Glass shade is delicate, care should be taken when handling and installing.
- · When securing the shade, do not over tighten the socket collar or possible cracks may occur in the glass.
- · The glass shade may loosen over time, please periodically check the socket collar without over-tightening.
- Wipe clean using soft, dry cloth or static duster. Always avoid using harsh chemicals and abrasives to clean fixture as they may damage the finish.

If you need further assistance call Quoizel Customer Care at 1-800-645-3184 (9:00am - 5:00pm EST), or visit us on-line at www.quoizel.com.

### **PACKAGE CONTENTS**









C Socket Collar Tool



Socket Collar (preassembled on Fixture Body ) x 3

#### **MOUNTING HARDWARE**









CC Wire Connector



Outlet Box Screw x 2











Your installation is now complete! Restore electricity and save this sheet for future reference.