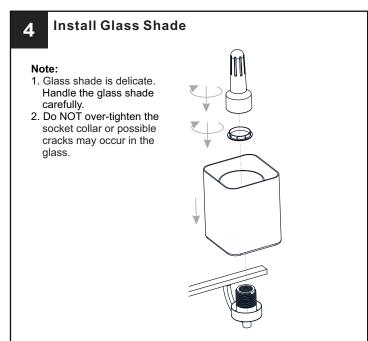

## **CARE AND MAINTENANCE**

- · Glass shade is delicate, care should be taken when handling and installing.
- · When securing the shade, do not over tighten the socket collar or possible cracks may occur in the glass.
- · The glass shade may loosen over time, please periodically check the socket collar without over-tightening.
- Wipe clean using soft, dry cloth or static duster. Always avoid using harsh chemicals and abrasives to clean fixture as they may damage the finish.