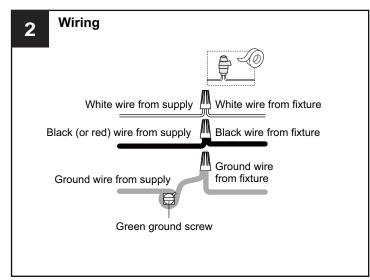

## **CARE AND MAINTENANCE**

- Glass shade is delicate, care should be taken when handling and installing.
- When securing the shade, do not over tighten the socket collar or possible cracks may occur in the glass.
- The glass shade may loosen over time, please periodically check the socket collar without over-tightening.
- Wipe clean using soft, dry cloth or static duster. Always avoid using harsh chemicals and abrasives to clean fixture as they may damage the finish.

If you need further assistance call Quoizel Customer Care at 1-800-645-3184 (9:00am - 5:00pm EST), or visit us on-line at www.quoizel.com.

## **PACKAGE CONTENTS**





Socket Collar Tool



Socket Collar (preassembled on Fixture Body ) x 4

### **MOUNTING HARDWARE**









Wire Connector x 3



Outlet Box Screw x 2











Your installation is now complete! Restore electricity and save this sheet for future reference.