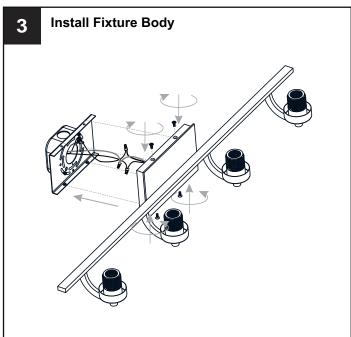

## **CARE AND MAINTENANCE**

- Glass shade is delicate, care should be taken when handling and installing.
- When securing the shade, do not over tighten the socket collar or possible cracks may occur in the glass.
- The glass shade may loosen over time, please periodically check the socket collar without over-tightening.
- Wipe clean using soft, dry cloth or static duster. Always avoid using harsh chemicals and abrasives to clean fixture as they may damage the finish.

If you need further assistance call Quoizel Customer Care at 1-800-645-3184 (9:00am - 5:00pm EST), or visit us on-line at www.quoizel.com.

## **PACKAGE CONTENTS**





Socket Collar Tool



Socket Collar (preassembled on Fixture Body ) x 4

### **MOUNTING HARDWARE**









Wire Connector x 3



Outlet Box Screw x 2











Your installation is now complete! Restore electricity and save this sheet for future reference.