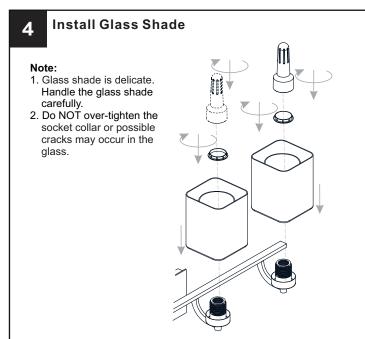

## **CARE AND MAINTENANCE**

- Glass shade is delicate, care should be taken when handling and installing.
- When securing the shade, do not over tighten the socket collar or possible cracks may occur in the glass.
- The glass shade may loosen over time, please periodically check the socket collar without over-tightening.
- Wipe clean using soft, dry cloth or static duster. Always avoid using harsh chemicals and abrasives to clean fixture as they may damage the finish.