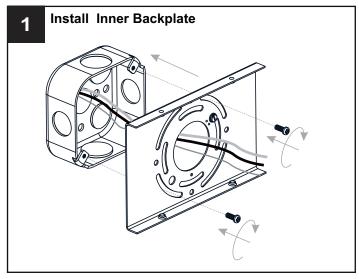

### **MOUNTING HARDWARE**

Wire Connector x 3

Outlet Box Screw x 2

Your installation is now complete! Restore electricity and save this sheet for future reference.