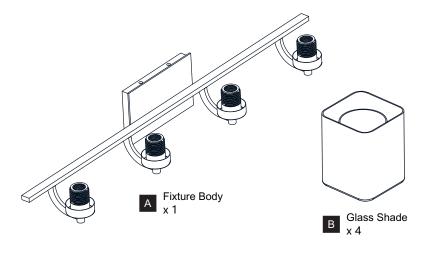

## **PACKAGE CONTENTS**

Socket Collar Tool

Socket Collar (preassembled on Fixture Body ) x 4