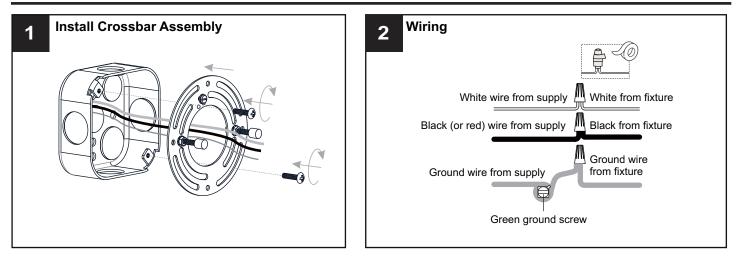

ginning installation, turn off electricity at the circuit breaker box or the main fuse box.
- RISK OF FIRE Use bulbs specified by the markings and/or labels on the fixture.
- CAUTION
- For your safety, read instructions completely before beginning installation.
- If in doubt about electrical installation, consult a licensed electrician.
- Turn off electricity to fixture before replacing the bulb(s).

#### **TOOLS REQUIRED**



#### **CARE AND MAINTENANCE**

• Wipe clean using soft, dry cloth or static duster. Always avoid using harsh chemicals and abrasives to clean fixture as they may damage the finish.

If you need further assistance call Quoizel Customer Care at 1-800-645-3184 (9:00am - 5:00pm EST), or visit us on-line at www.quoizel.com.

### **PACKAGE CONTENTS**



#### INSTALLATION



### INSTALLATION



Your installation is now complete! Restore electricity and save this sheet for future reference.