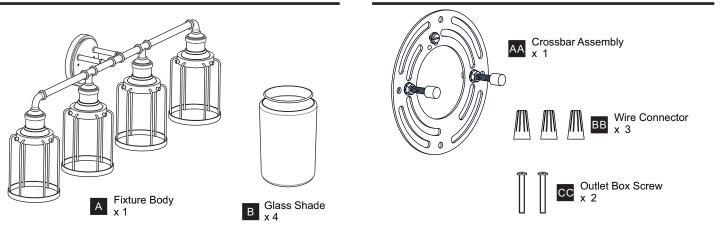

CTRIC SHOCK Before beginning installation, turn off electricity at the circuit breaker box or the main fuse box.
- RISK OF FIRE Use bulbs specified by the markings and/or labels on the fixture.
- CAUTION
- For your safety, read instructions completely before beginning installation.
- If in doubt about electrical installation, consult a licensed electrician.
- Turn off electricity to fixture before replacing the bulb(s).

#### **TOOLS REQUIRED**



#### **CARE AND MAINTENANCE**

• Wipe clean using soft, dry cloth or static duster. Always avoid using harsh chemicals and abrasives to clean fixture as they may damage the finish.

If you need further assistance call Quoizel Customer Care at 1-800-645-3184 (9:00am - 5:00pm EST), or visit us on-line at www.quoizel.com.

### **PACKAGE CONTENTS**



#### INSTALLATION



### INSTALLATION



Your installation is now complete! Restore electricity and save this sheet for future reference.