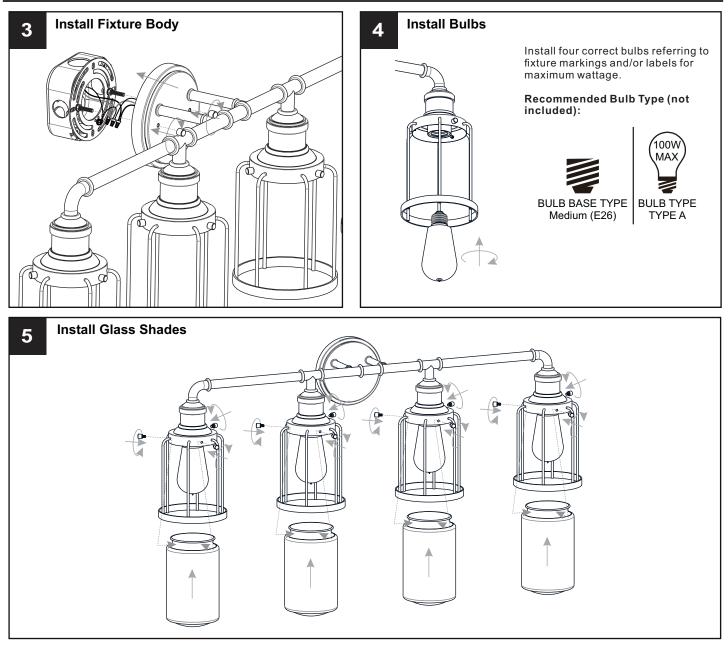

, turn off electricity at the circuit breaker box or the main fuse box.
- RISK OF FIRE Use bulbs specified by the markings and/or labels on the fixture.
- CAUTION
- For your safety, read instructions completely before beginning installation.
- If in doubt about electrical installation, consult a licensed electrician.
- Turn off electricity to fixture before replacing the bulb(s).

#### **TOOLS REQUIRED**



#### **CARE AND MAINTENANCE**

• Wipe clean using soft, dry cloth or static duster. Always avoid using harsh chemicals and abrasives to clean fixture as they may damage the finish.

If you need further assistance call Quoizel Customer Care at 1-800-645-3184 (9:00am - 5:00pm EST), or visit us on-line at www.quoizel.com.

### **PACKAGE CONTENTS**



#### INSTALLATION



### INSTALLATION



Your installation is now complete! Restore electricity and save this sheet for future reference.