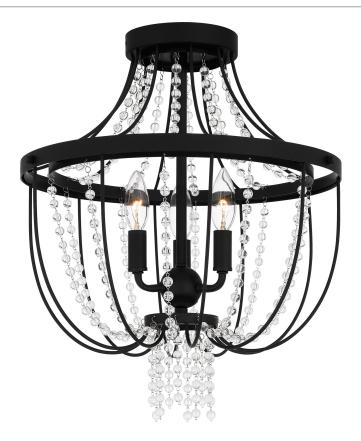

# ADL1716MBK

Adelaide Semi-Flush Mount Matte Black

# **DIMENSIONS**

Dimensions: 16.00" W x 19.00" H x 16.00" D

Canopy Dimensions: 5.50"W x 1.00"D

Weight: 6.70 lbs

# **DETAILS**

Material: Steel