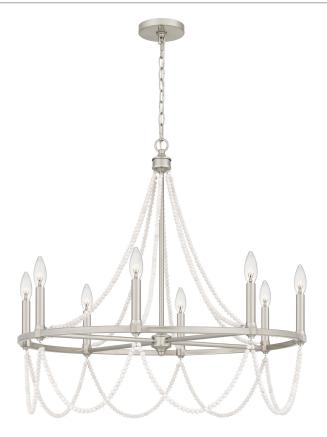

#### **BGA5030BN**

Brigitta Chandelier Brushed Nickel

## **DIMENSIONS**

Dimensions: 30.00" W x 29.00" H x 30.00" D

Overall Height: 123.75"

Chain/Downrod Length: 4'

Weight: 9.37 lbs

# **DETAILS**

Material: Steel