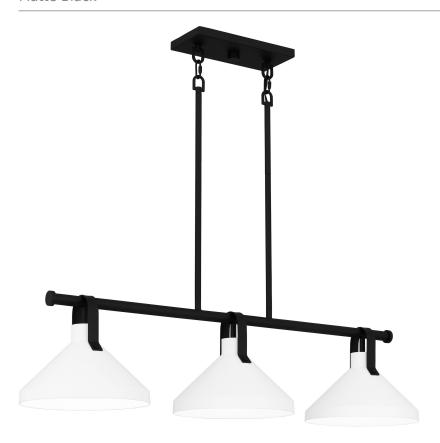

#### **BIK338MBK**

Brink Island Light Matte Black

# **DETAILS**

Material: STEEL

Glass/Shade Description: Metal - Metal

# **DIMENSIONS**

Dimensions: 38.00" W x 9.25" H x 10.00" D

Overall Height: 51.5"

Canopy Dimensions: 10.00"W x 0.75"D

Chain/Downrod Length: 4 (0.5"D x 6") and 4 (0.5"D x 12")

Down Rods

Weight: 10.46 lbs