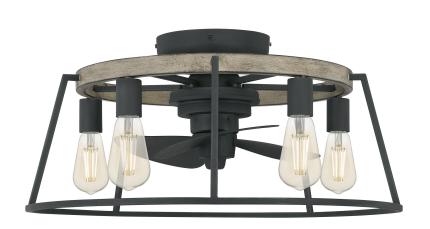

#### BRT3124GK

Brockton Fandelier Grey Ash

#### **LAMPING**

Light Source: Incandescent

Bulb Included: Yes

Bulb Type: Medium Base

Bulb Quantity: 5

Watts per Bulb: 8

# **BLADES**

Blade Span: 14"

Blade Pitch: 6°

Blade Finish: Grey Ash

Quoizel, Inc. - 6 Corporate Parkway - Goose Creek, SC 29445

Quoizel Inc. All Rights Reserved