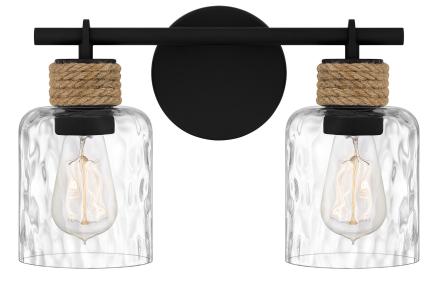

| Material: STEEL                              |
|----------------------------------------------|
| Glass/Shade Description: Clear Water Glass - |
| Glass - Water                                |
|                                              |

## DIMENSIONS

| Dimensions: 14.50" W x 9.25" H x 5.75" D |
|------------------------------------------|
| Backplate Dimensions: 5.00"H x 5.00"W    |
| HCWO: 6.75"                              |
| Weight: 3.46 lbs                         |