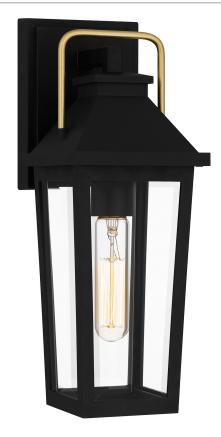

## **BUK8405MBK**

Buckley Outdoor Lantern Matte Black

## **DETAILS**

Material: COASTAL ARMOUR

Glass/Shade Description: Clear Beveled

Glass - Glass - Transparent