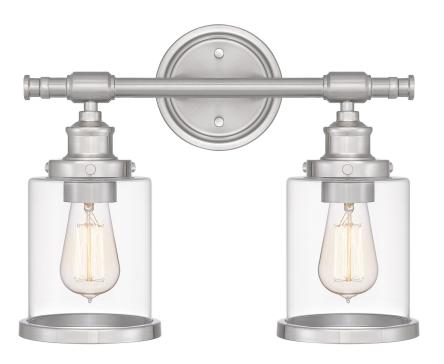

### **DIX8615BN**

Dixie Bath Light Brushed Nickel

# **DIMENSIONS**

Dimensions: 15.00" W x 12.00" H x 7.50" D

Backplate Dimensions: 5.00"H x 5.00"W

HCWO: 2.5"

Weight: 3.61 lbs

# **DETAILS**

Material: STEEL

Glass/Shade Description: Clear Glass - Glass

- Transparent

# **LAMPING**

Light Source: Incandescent

Bulb Included: No

Bulb Type: Medium Base

Bulb Quantity: 2

Watts per Bulb: 100