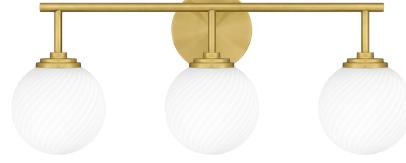

# DETAILS

| Material: STEEL                      |
|--------------------------------------|
| Glass/Shade Description: Opal Etched |
| Swirled Glass - Glass - Frosted      |