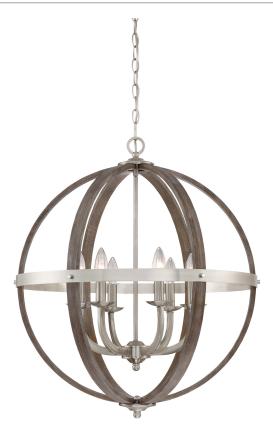

## FSN5206BN

Fusion Pendant Brushed Nickel

# **DIMENSIONS**

Dimensions: 24.75" W x 28.50" H x 24.75" D

Overall Height: 129.5"

Canopy Dimensions: 5.50" Dia.

Chain/Downrod Length: 8'

Weight: 15.40 lbs

#### **DETAILS**

Material: Steel