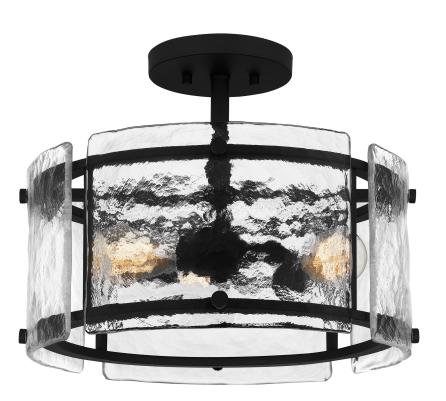

#### DIMENSIONS

| Dimensions: 16.00" W x 12.75" H x 16.00" D |
|--------------------------------------------|
| Canopy Dimensions: 6.00"W x 0.75"D         |
| Weight: 13.40 lbs                          |

#### DETAILS

| Material: Steel                           |
|-------------------------------------------|
| Glass/Shade Description: Clear Textured - |
| Glass - Transparent                       |