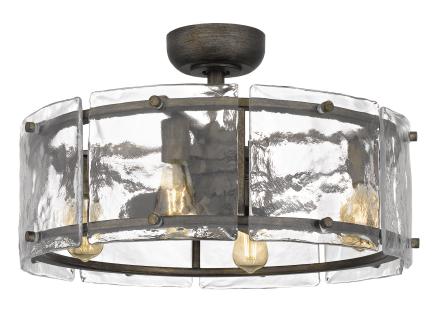

#### **FTS3124MM**

Fortress Fan Light Mottled Silver

# DETAILS

Material: STEEL

Glass/Shade Description: Clear Glass - Glass

## **LAMPING**

Light Source: Incandescent

Bulb Included: Yes

Bulb Type: Medium Base

Bulb Quantity: 4
Watts per Bulb: 8

## **DIMENSIONS**

Dimensions: 24.25" W x 9.75" H x 24.25" D

Overall Height: 22.75"

Canopy Dimensions: 6.00"W x 2.00"D

Chain/Downrod Length: 1 (1" x 4") and 1 (1" x 12") Down

Rods

Weight: 28.60 lbs

EXCLUSIVE PROPERTY of Quoizel Inc. Compliance with U.S. COPYRIGHT and PATENT requirements, notification is hereby presented in this form that this literature, or this product depicts, is NOT to be copied, altered or used in any manner without the express written consent of, or contray to the best interests of Quoizel Inc. 03/31/2013