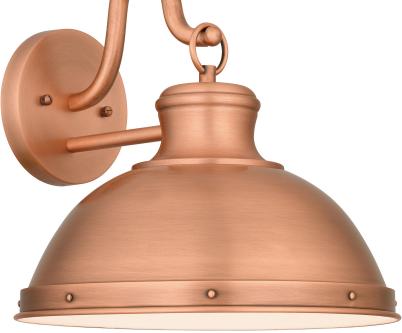

## DIMENSIONS

| Dimensions: 11.75" W x 11.75" H x 12.50" D |
|--------------------------------------------|
| Backplate Dimensions: 5.00"H x 5.00"W      |
| HCWO: 4.5"                                 |
| Weight: 3.11 lbs                           |