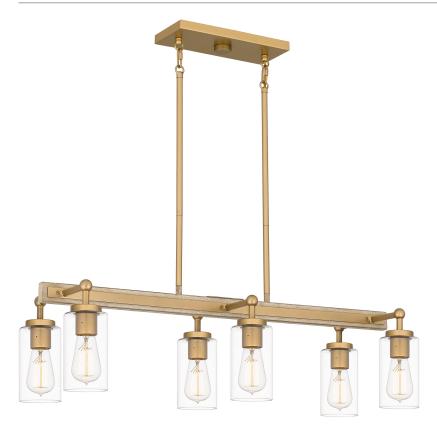

### **KEL633NWS**

Kelleher Island Light Nouveau Painted Weathered Brass

## **DIMENSIONS**

Dimensions: 33.50" W x 9.75" H x 12.00" D

Overall Height: 49.75"

Canopy Dimensions: 11.00"W x 0.75"D

Chain/Downrod Length: 2 (0.5"D x 6") and 2 (0.5"D x 12")

Down Rods

Weight: 13.50 lbs

# **DETAILS**

Material: STEEL

Glass/Shade Description: Clear Glass - Glass