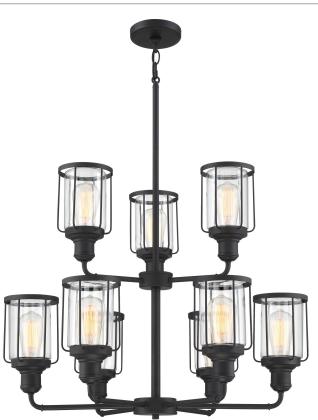

## LUD5028EK

Ludlow Chandelier Earth Black

## DIMENSIONS

| Dimensions: 28.00" W x 23.50" H x 28.00" D      |
|-------------------------------------------------|
| Overall Height: 54.5"                           |
| Canopy Dimensions: 5.00"W x 5.00"D              |
| Chain/Downrod Length: 2 x 6" & 2 x 12" Downrods |
| Weight: 15.40 lbs                               |

# DETAILS

| Material: Steel                      |
|--------------------------------------|
| Glass/Shade Description: Clear Glass |
|                                      |

# LAMPING

| Light Source: Incandescent |
|----------------------------|
| Bulb Included: No          |
| Bulb Type: Medium Base     |
| Bulb Quantity: 9           |
| Watts per Bulb: 100        |
|                            |