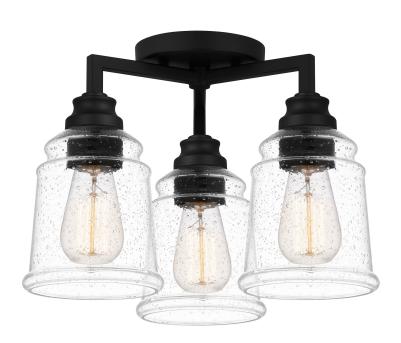

#### MCI1614MBK

McIntire Flush Mount Matte Black

Glass/Shade Description: Clear Seedy Glass -

# LAMPING

**DETAILS** 

Material: STEEL

Glass - Seeded

Light Source: Incandescent

Bulb Included: No

Bulb Type: Medium Base

Bulb Quantity: 3