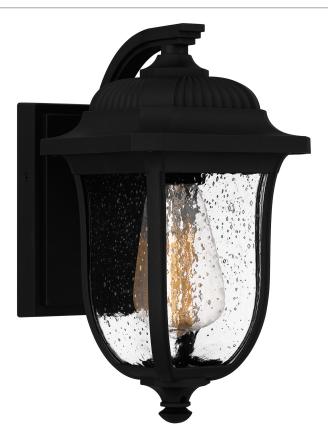

### MUL8406MBK

Mulberry Outdoor Lantern Matte Black

# **DETAILS**

Material: COASTAL ARMOUR

Glass/Shade Description: Clear Seedy Glass -

Glass - Seeded