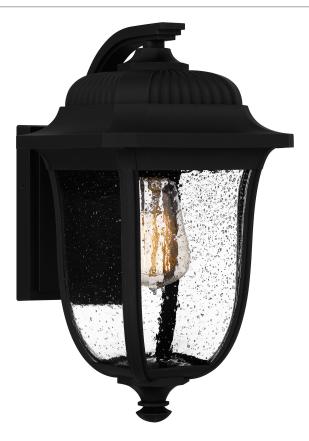

## MUL8408MBK

Mulberry Outdoor Lantern Matte Black

## **DETAILS**

Material: COASTAL ARMOUR

Glass/Shade Description: Clear Seedy Glass -

Glass - Seeded