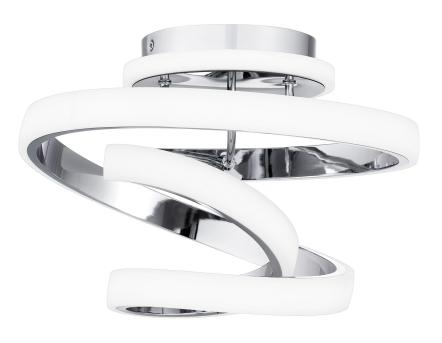

#### PCAVI1713C

Aviva Semi-Flush Mount Polished Chrome

## **DETAILS**

Material: Aluminum

#### **DIMENSIONS**

Dimensions: 13.00" W x 8.75" H x 12.5" D

Weight: 4.27 lbs

We reserve the right to revise the design of components of any product due to parts availability or change in our Listed Mark standards without assuming any obligation or liability to modify any products previously manufactured and without notice. This literature depicts a product DESIGN that is the SOLE and EXCLUSIVE PROPERTY of Quoizel Inc. Compliance with U.S. COPYRIGHT and PATENT requirements, notification is hereby presented in this form that this literature, or this product depicts, is NOT to be copied, altered or used in any manner without the express written consent of, or contray to the best interests of Quoizel Inc. 03/31/2013