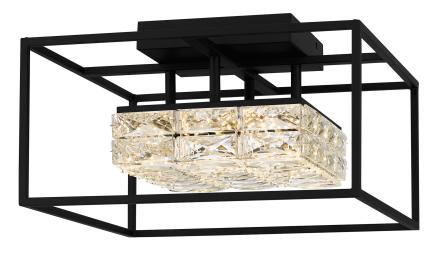

#### **DETAILS**

Material: Steel

Glass/Shade Description: Clear Glass Crystal

- Glass - Crystal

# **LAMPING**

Light Source: Integrated LED

# **PHOTOMETRICS**

LED

Lumens: 2520

LED Total Watts: 25

Color Rendering: 90

Color Temperature: Warm(3000K)

# DIMENSIONS

Dimensions: 15.75" W x 9.25" H x 15.75" D

Canopy Dimensions: 7.50"W x 1.50"D

Weight: 12.10 lbs

obligation or liability to modify any products previously manufactured and without notice. This literature depicts a product DESIGN that is the SOLE and EXCLUSIVE PROPERTY of Quoizel Inc. Compliance with U.S. COPYRIGHT and PATENT requirements, notification is hereby presented in this form that this literature, or this product depicts, is NOT to be copied, altered or used in any manner without the express written consent of, or contray to the best interests of Quoizel Inc. 03/31/2013