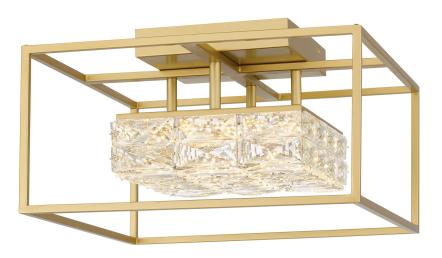

## **DETAILS**

Material: STEEL

Glass/Shade Description: Clear Glass Crystal

- Glass - Crystal

### **LAMPING**

Light Source: Integrated LED

### **PHOTOMETRICS**

LED

Lumens: 2520

LED Total Watts: 25

Color Rendering: 90

Color Temperature: Warm(3000K)

# **DIMENSIONS**

Dimensions: 15.75" W x 9.25" H x 15.75" D

Canopy Dimensions: 7.50"W x 1.50"D

Weight: 12.10 lbs

### **ELECTRICAL**

Dimmable: Yes

Dimmable To: 5.00%

Dimmer Type: CL

Voltage: 120v

Wire Length: 0.5'

## **INSTALLATION**

Location Rating: Damp

Install Position: N/A

obligation or liability to modify any products previously manufactured and without notice. This literature depicts a product DESIGN that is the SOLE and EXCLUSIVE PROPERTY of Quoizel Inc. Compliance with U.S. COPYRIGHT and PATENT requirements, notification is hereby presented in this form that this literature, or this product depicts, is NOT to be copied, altered or used in any manner without the express written consent of, or contray to the best interests of Quoizel Inc. 03/31/2013