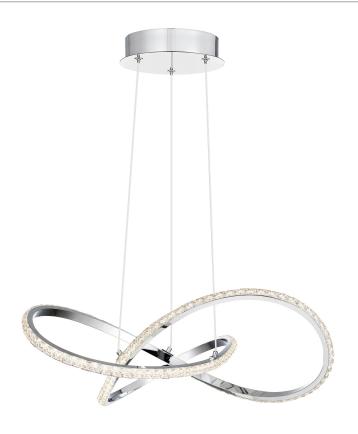

### PCRUM2818C

Rumi Pendant Polished Chrome

## **DIMENSIONS**

Dimensions: 18.75" W x 7" H x 17.25" D

Overall Height: 95.25"

Canopy Dimensions: 6.25" W x 1.5" D

Weight: 3.65 lbs

### **DETAILS**

Material: Steel