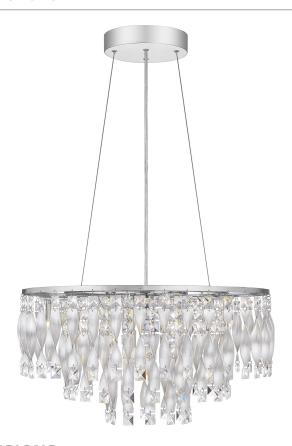

# **PCTK2824C**

Twinkle Pendant Polished Chrome





# **DIMENSIONS**

Dimensions: 24.00" W x 13.00" H x 24.00" D

Overall Height: 97"

Canopy Dimensions: 8.00"W x 8.00"D

Weight: 12.00 lbs

### **DETAILS**

Material: Steel

#### **LAMPING**

Light Source: Incandescent

Bulb Included: Yes

Bulb Type: T4

Bulb Quantity: 6

Watts per Bulb: 40

# **ELECTRICAL**

Dimmable: Yes

Voltage: 120v

Wire Length: 8'

# **INSTALLATION**

Location Rating: Damp

We reserve the right to revise the design of components of any product due to parts availability or change in our Listed Mark standards without assuming any obligation or liability to modify any products previously manufactured and without notice. This literature depicts a product DESIGN that is the SOLE and EXCLUSIVE PROPERTY of Quoizel Inc. Compliance with U.S. COPYRIGHT and PATENT requirements