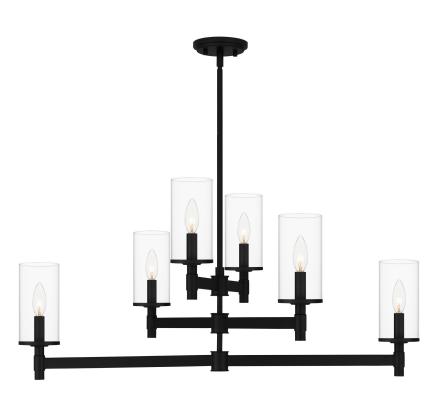

# **QCH5578MBK**

Wynnbrook Island Light Matte Black

# **DETAILS**

Material: STEEL

Glass/Shade Description: Clear Glass - Glass

#### **LAMPING**

Light Source: Incandescent

Bulb Included: No

Bulb Type: Candelabra Base

Bulb Quantity: 6

Watts per Bulb: 60