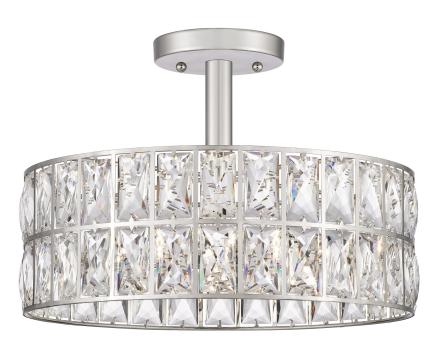

### **QF4046PK**

Coffman Semi-Flush Mount Polished Nickel

## **DETAILS**

Material: Steel

Glass/Shade Description: Clear Crystal

# **DIMENSIONS**

Dimensions: 14.00" W x 10.00" H x 14.00" D

Canopy Dimensions: 4.75"W x 0.75"D

Weight: 6.22 lbs

We reserve the right to revise the design of components of any product due to parts availability or change in our Listed Mark standards without assuming any obligation or liability to modify any products previously manufactured and without notice. This literature depicts a product DESIGN that is the SOLE and EXCLUSIVE PROPERTY of Quoizel Inc. Compliance with U.S. COPYRIGHT and PATENT requirements, notification is hereby presented in this form that this literature, or this product depicts, is NOT to be copied, altered or used in any manner without the express written consent of, or contray to the best interests of Quoizel Inc. 03/31/2013