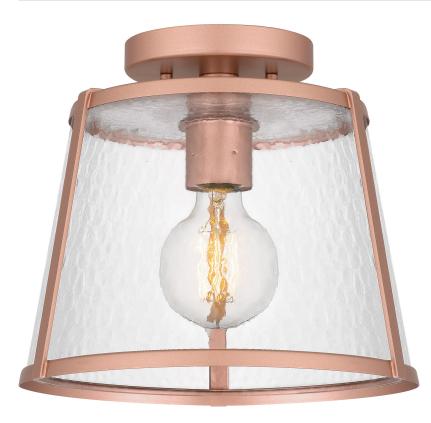

#### DIMENSIONS

| Dimensions: 10.50" W x 8.25" H x 10.50" D                            |
|----------------------------------------------------------------------|
| Canopy Dimensions: 5.00"W x 0.75"D                                   |
| Chain/Downrod Length: 2 (0.5"D x 6") and 6 (0.5" x 12")<br>Down rods |
| Weight: 6.54 lbs                                                     |

### DETAILS

| Material: STEEL                           |
|-------------------------------------------|
| Glass/Shade Description: Hammered Glass - |
| Glass                                     |
|                                           |

## LAMPING

| Light Source: Incandescent |
|----------------------------|
| Bulb Included: No          |
| Bulb Type: Medium Base     |
| Bulb Quantity: 1           |
| Watts per Bulb: 100        |