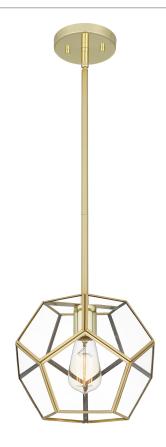

## **QPP5593B**

Kinslee Mini Pendant Polished Brass

# **DIMENSIONS**

Dimensions: 9.50" W x 8.25" H x 9.50" D

Overall Height: 47.5"

Canopy Dimensions: 5.00"W x 0.75"D

Chain/Downrod Length: 2 (0.5"D x 6") and 2 (0.5"D x 12")

Down Rods

Weight: 3.96 lbs

### **DETAILS**

Material: Steel

Glass/Shade Description: Clear Beveled -

Glass