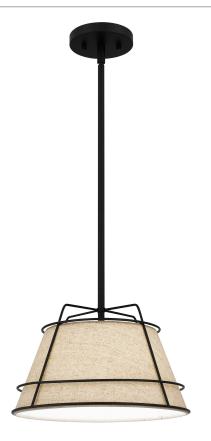

## QPP5629MBK

Burbidge Mini Pendant Matte Black

# **DIMENSIONS**

Dimensions: 13.00" W x 10.25" H x 13.00" D

Overall Height: 46.5"

Canopy Dimensions: 5.00"W x 0.75"D

Chain/Downrod Length: 2 (0.5"D x 6") and 2 (0.5"D x 12")

Down Rods

Weight: 3.30 lbs

## **DETAILS**

Material: Steel

Glass/Shade Description: Cream Linen -

Fabric - N/A